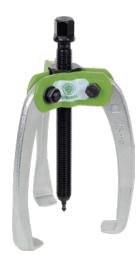

# Three-arm puller with key operation With self-centring pullers

### Application:

For extracting heavily seized gear wheels, pinions, ball bearings, pulleys.

### Execution:

- Heavy-duty model
- For key actuation

### Advantage:

- AUTOGRIP technology: automatic self-clamping, self-locking and self-centring of the pullers
- Even load distribution and particularly secure hold on the part being removed thanks to three puller hooks