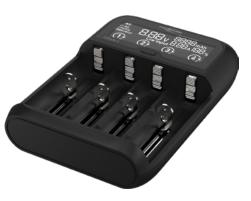

Lithium battery charger Lithium 4 Charger for up to 4 Li-ion batteries (3.6V/3.7V)/LiFePO4 (3.2V) 26650, 22650, 18650, 18500, 17670, 16340, 14500 etc. or 1-4 NiMH batteries (1.2V) Micro AAA/Mignon AA or 1-2 Baby C

## Application:

Charger for up to 4 Li-ion batteries (3.6V/3.7V)/LiFePO4 (3.2V)

## Version:

- 22650, 18650, 18500, 26650, 17670, 16340, 14500 etc. or 1-4 NiMH batteries (1.2V) Micro AAA/Mignon AA or 1-2 Baby C
- High-quality, microcontroller-controlled charging technology with automatic shutdown of the charging process as soon as the cell is fully charged
- As well as gentle trickle charging for NiMH cells after the actual charging process
- LCD display for information on all relevant parameters during the charging process