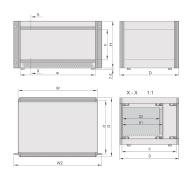

## **PRODUCT ATTRIBUTES**

Product Type: Case

Product Family: RatiopacPRO AIR

Type: Case for Individual Electronic Components

Rack Height: 3 U

Height: 177 mm

Usable Height: 112.3 mm

Rack Width: 84 HP

Width: 448.9 mm

Usable Width: 432 mm

Depth: 315.5 mm

EMC Shielding: No (Retrofittable)

Static Load: 25 kg

Protection Rating: IP20

Front Frame Construction: 19" Mounting Brackets; Horizontal Rails

Cooling Option: Yes