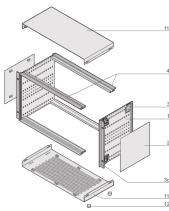

## **KEY FEATURES**

Cases for individual assembly with 19" standard components or specific internal mounting, e.g. with mounting plate

Retrofittable EMC shielding

Version with 19" mounting brackets, no visible screws

The case has 2 x 1/2 U clearances for ventilation beneath and above the board cage

For board depth 160 mm, 220 mm, 280 mm, and 340 mm (depending on case depth)

Symmetrical design, identical front and rear side

## ADDITIONAL PRODUCT DETAILS

The nVent SCHROFF RatiopacPRO case provides electronics protection for 19" and individual electronic assemblies. This flexible and robust case is simple to convert from desktop to a 19" rack mount case and includes four different style options. This version of the case provides advanced cooling capabilities and mounting brackets for assembly into a 19" rack.