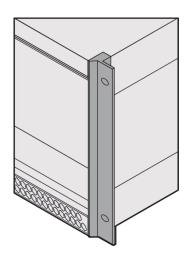

## **KEY FEATURES**

Cases for individual assembly with 19" standard components or specific internal mounting, e.g. with mounting plate

Retrofittable EMC shielding

Version with 19" mounting brackets, no visible screws

Width: 448.9 mm

Usable Width: 432 mm

Depth: 315.5 mm

EMC Shielding: No (Retrofittable)

Static Load: 25 kg

Protection Rating: IP20

Front Frame Construction: 19" Mounting Brackets; Horizontal Rails

Cooling Option: Yes