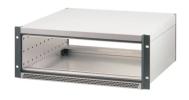

# 24571-585 RATIOPACPRO AIR 19" RACK MOUNT CASE, RETROFITTABLE SHIELDING, 3/4 U, 84 HP, 315 MM

## **KEY FEATURES**

Cases for individual assembly with 19" standard components or specific internal mounting, e.g. with mounting plate

Retrofittable EMC shielding

Version with 19" mounting brackets, no visible screws

The case has 2 x 1/2 U clearances for ventilation beneath and above the board cage

For board depth 160 mm, 220 mm, 280 mm, and 340 mm (depending on case depth)

Symmetrical design, identical front and rear side

## **PRODUCT ATTRIBUTES**

Product Type: Case

Product Family: RatiopacPRO AIR

Type: Case for Individual Electronic Components

Rack Height: 3 U

Height: 177 mm

Usable Height: 112.3 mm

Rack Width: 84 HP

Width: 448.9 mm

Usable Width: 432 mm

Depth: 315.5 mm

EMC Shielding: No (Retrofittable)

Static Load: 25 kg

Protection Rating: IP20

Front Frame Construction: 19" Mounting Brackets; Horizontal Rails

Cooling Option: Yes