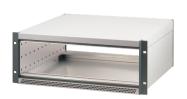

# 24571-585 RATIOPACPRO AIR 19" RACK MOUNT CASE, RETROFITTABLE SHIELDING, 3/4 U, 84 HP, 315 MM

## **KEY FEATURES**

Cases for individual assembly with 19" standard components or specific internal mounting, e.g. with mounting plate

Retrofittable EMC shielding

Version with 19" mounting brackets, no visible screws

The case has 2 x 1/2 U clearances for ventilation beneath and above the board cage

For board depth 160 mm, 220 mm, 280 mm, and 340 mm (depending on case depth)

Symmetrical design, identical front and rear side

## ADDITIONAL PRODUCT DETAILS

The nVent SCHROFF RatiopacPRO case provides electronics protection for 19" and individual electronic assemblies. This flexible and robust case is simple to convert from desktop to a 19" rack mount case and includes four different style options. This version of the case provides advanced cooling capabilities and mounting brackets for assembly into a 19" rack.