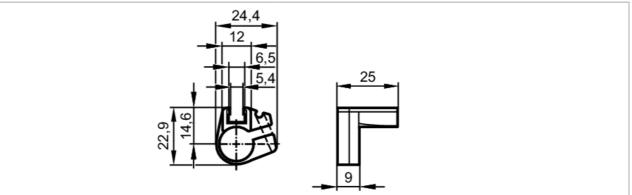

## Clean-line cylinder mounting clamp for cylinder

CLAMP FOR CLEAN LINE CYL D12

| Application            |      |                                                 |
|------------------------|------|-------------------------------------------------|
| Design                 |      | for types MKT                                   |
| Operating conditions   |      |                                                 |
| Ambient temperature    | [°C] | 050                                             |
| Mechanical data        |      |                                                 |
| Weight                 | [g]  | 7.7                                             |
| Materials              |      | POM; fixture: aluminium; screw: stainless steel |
| Piston diameter        | [mm] | 12                                              |
| Accessories            |      |                                                 |
| Accessories (supplied) |      | socket head screws: 1 x SW2,5                   |
| Remarks                |      |                                                 |
| Pack quantity          |      | 1 pcs.                                          |
| Diagrams and graphs    |      |                                                 |
| Installation           |      |                                                 |
|                        |      |                                                 |
|                        |      | B                                               |
|                        |      |                                                 |
|                        |      |                                                 |
|                        |      |                                                 |
|                        |      |                                                 |
|                        |      |                                                 |
|                        |      |                                                 |
|                        |      |                                                 |
|                        |      |                                                 |