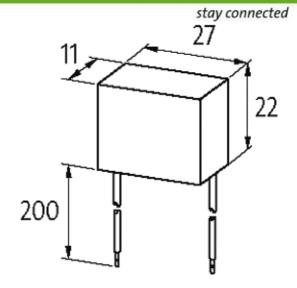

|                        | universal                               |                                         |  |  |  |
|------------------------|-----------------------------------------|-----------------------------------------|--|--|--|
| Technical Data         |                                         |                                         |  |  |  |
| Damping factor         | approx. 1.5 × UN                        |                                         |  |  |  |
| Material               | Flame retardant plastic acc. to (UL 94) | Flame retardant plastic acc. to (UL 94) |  |  |  |
| Connection wires       | flexible connection wires               |                                         |  |  |  |
| Max. power (W)         | max. 50 W(VA)                           |                                         |  |  |  |
| General data           |                                         |                                         |  |  |  |
| Temperature range      | -20+70 °C                               |                                         |  |  |  |
| Dimensions H × W × D   | 22×27×11 mm                             |                                         |  |  |  |
| Commercial data        |                                         |                                         |  |  |  |
| country of origin      | CZ                                      |                                         |  |  |  |
| customs tariff number  | 85363010                                |                                         |  |  |  |
| minimum order quantity | 1                                       |                                         |  |  |  |