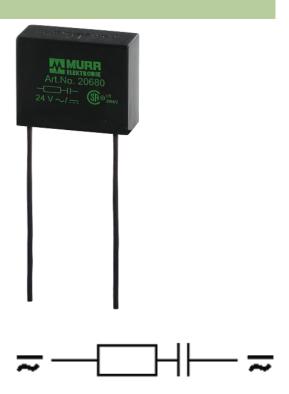

## SUPPRESSOR FOR CONTACTORS

RC, 400 VAC/DC 50 VA/W

400 V AC/DC RC

For other configurations and voltages, please inquire

## Illustration

RC

Product may differ from Image