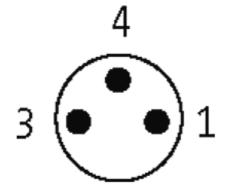

### M8 female 0° LED with cable

PUR 3x0,25 ye UL,CSA 3m

M8
Female straight
3-pole
2 × LED (PNP), (NPN) on request

Plastic housings with good resistance against chemicals and oils. The resistance to aggressive media should be individually tested for your application. Further details on request. Further cable lengths on request.

### Form

08111

| 08111                                                            |
|------------------------------------------------------------------|
|                                                                  |
| 24 V DC ±25 %                                                    |
| max. 4 A                                                         |
| Screw thread M8 × 1 mm (recommended torque 0.4 Nm) self-securing |
| IP67 inserted and tightened (EN 60529)                           |
|                                                                  |
| 020                                                              |
| 3 × 0.25 mm <sup>2</sup>                                         |
| PVC (br, bl, bk)                                                 |
| 2 Mio.                                                           |
| yellow                                                           |
| 85 ± 5A                                                          |
| PUR/PVC (UL/CSA)                                                 |
| approx. 4.5 mm                                                   |
| 10 × outer Ø                                                     |
| 15 × outer Ø                                                     |
| -30+80 °C                                                        |
| -5+80 °C                                                         |
|                                                                  |
| DE                                                               |
| 85444290                                                         |
| 1                                                                |
|                                                                  |