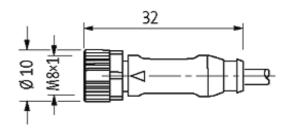

### M8 female 0° LED with cable

PUR 3x0,25 ye UL,CSA 3m

M8
Female straight
3-pole
2 × LED (PNP), (NPN) on request

Plastic housings with good resistance against chemicals and oils. The resistance to aggressive media should be individually tested for your application. Further details on request. Further cable lengths on request.

### Form

08111

| 08111                                                            |
|------------------------------------------------------------------|
|                                                                  |
| 24 V DC ±25 %                                                    |
| max. 4 A                                                         |
| Screw thread M8 × 1 mm (recommended torque 0.4 Nm) self-securing |
| IP67 inserted and tightened (EN 60529)                           |
|                                                                  |
| 020                                                              |
| 3 × 0.25 mm <sup>2</sup>                                         |
| PVC (br, bl, bk)                                                 |
| 2 Mio.                                                           |
| yellow                                                           |
| 85 ± 5A                                                          |
| PUR/PVC (UL/CSA)                                                 |
| approx. 4.5 mm                                                   |
| 10 × outer Ø                                                     |
| 15 × outer Ø                                                     |
| -30+80 °C                                                        |
| -5+80 °C                                                         |
|                                                                  |
| DE                                                               |
| 85444290                                                         |
| 1                                                                |
|                                                                  |