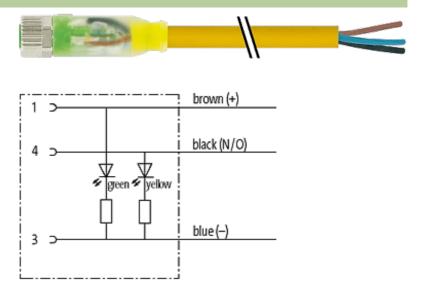

### M8 female 0° LED with cable

PUR 3x0,25 ye UL,CSA 3m

M8
Female straight
3-pole
2 × LED (PNP), (NPN) on request

Plastic housings with good resistance against chemicals and oils. The resistance to aggressive media should be individually tested for your application. Further details on request. Further cable lengths on request.

### Form

08111

| 08111                                                            |
|------------------------------------------------------------------|
|                                                                  |
| 24 V DC ±25 %                                                    |
| max. 4 A                                                         |
| Screw thread M8 × 1 mm (recommended torque 0.4 Nm) self-securing |
| IP67 inserted and tightened (EN 60529)                           |
|                                                                  |
| 020                                                              |
| 3 × 0.25 mm <sup>2</sup>                                         |
| PVC (br, bl, bk)                                                 |
| 2 Mio.                                                           |
| yellow                                                           |
| 85 ± 5A                                                          |
| PUR/PVC (UL/CSA)                                                 |
| approx. 4.5 mm                                                   |
| 10 × outer Ø                                                     |
| 15 × outer Ø                                                     |
| -30+80 °C                                                        |
| -5+80 °C                                                         |
|                                                                  |
| DE                                                               |
| 85444290                                                         |
| 1                                                                |
|                                                                  |