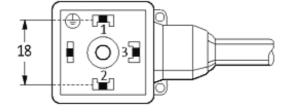

## **MSUD VALVE PLUG FORM A 18MM**

PVC 5X0.75 black 1.5m

Form A (18 mm) for pressure switch 24 V DC with LED (yellow/green)

Further cable lengths on request. Plastic housings with good resistance against chemicals and oils. The resistance to aggressive media should be individually tested for your application. Further details on request.

## **Approvals**

|  | r | П |  |
|--|---|---|--|
|  |   |   |  |

18141

| Technical Data                |                                        |  |  |
|-------------------------------|----------------------------------------|--|--|
| Operating voltage             | 24 V DC ±25 %                          |  |  |
| Operating current per contact | max. 4 A                               |  |  |
| Locking of ports              | M3 (recommended torque 0.4 Nm)         |  |  |
| Protection                    | IP67 inserted and tightened (EN 60529) |  |  |
| Housing                       | Black plastic (gray on request)        |  |  |
| Cables                        |                                        |  |  |
| Cable number                  | 618                                    |  |  |
| No./diameter of wires         | $5 \times 0.75 \text{ mm}^2$           |  |  |
| Wire isolation                | PVC (bk, num, gnye)                    |  |  |
| Jacket Color                  | black                                  |  |  |
| Shore hardness outer jacket   | 80 ± 5A                                |  |  |
| Material (jacket)             | PVC                                    |  |  |
| Outer diameter                | approx. 7.0 mm                         |  |  |
| Bend radius (fixed)           | 5 × outer Ø                            |  |  |
| Bend radius (moving)          | 10 × outer Ø                           |  |  |
| Temperature range (fixed)     | -30+70 °C                              |  |  |
| Temperature range (mobile)    | -5+70 °C                               |  |  |
| General data                  |                                        |  |  |
| Temperature range             | -25+85 °C, depending on cable quality  |  |  |
| Commercial data               |                                        |  |  |
| country of origin             | CZ                                     |  |  |
| customs tariff number         | 85444290                               |  |  |