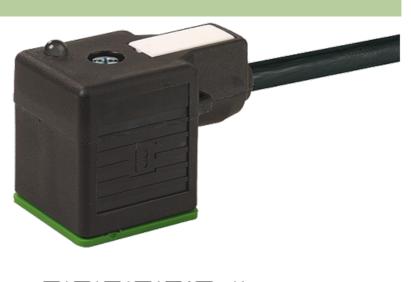

## **MSUD VALVE PLUG FORM A 18MM**

PVC 5X0.75 black 1.5m

Form A (18 mm) for pressure switch 24 V DC with LED (yellow/green)

Further cable lengths on request. Plastic housings with good resistance against chemicals and oils. The resistance to aggressive media should be individually tested for your application. Further details on request.

## Illustration

stay connected

Product may differ from Image