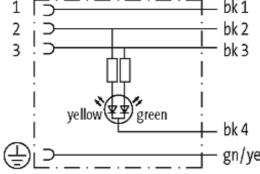

## **MSUD VALVE PLUG FORM A 18MM**

PVC 5X0.75 black 1.5m

Form A (18 mm) for pressure switch 24 V DC with LED (yellow/green)

Further cable lengths on request. Plastic housings with good resistance against chemicals and oils. The resistance to aggressive media should be individually tested for your application. Further details on request.

## **Approvals**

|  | r | П |  |
|--|---|---|--|
|  |   |   |  |

18141

| Technical Data                |                                        |  |  |
|-------------------------------|----------------------------------------|--|--|
| Operating voltage             | 24 V DC ±25 %                          |  |  |
| Operating current per contact | max. 4 A                               |  |  |
| Locking of ports              | M3 (recommended torque 0.4 Nm)         |  |  |
| Protection                    | IP67 inserted and tightened (EN 60529) |  |  |
| Housing                       | Black plastic (gray on request)        |  |  |
| Cables                        |                                        |  |  |
| Cable number                  | 618                                    |  |  |
| No./diameter of wires         | $5 \times 0.75 \text{ mm}^2$           |  |  |
| Wire isolation                | PVC (bk, num, gnye)                    |  |  |
| Jacket Color                  | black                                  |  |  |
| Shore hardness outer jacket   | 80 ± 5A                                |  |  |
| Material (jacket)             | PVC                                    |  |  |
| Outer diameter                | approx. 7.0 mm                         |  |  |
| Bend radius (fixed)           | 5 × outer Ø                            |  |  |
| Bend radius (moving)          | 10 × outer Ø                           |  |  |
| Temperature range (fixed)     | -30+70 °C                              |  |  |
| Temperature range (mobile)    | -5+70 °C                               |  |  |
| General data                  |                                        |  |  |
| Temperature range             | -25+85 °C, depending on cable quality  |  |  |
| Commercial data               |                                        |  |  |
| country of origin             | CZ                                     |  |  |
| customs tariff number         | 85444290                               |  |  |