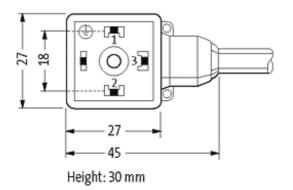

## **MSUD VALVE PLUG FORM A 18MM**

PVC 5X0.75 black 1.5m

Form A (18 mm) for pressure switch 24 V DC with LED (yellow/green)

Further cable lengths on request. Plastic housings with good resistance against chemicals and oils. The resistance to aggressive media should be individually tested for your application. Further details on request.

## **Approvals**

|  | r | П |  |
|--|---|---|--|
|  |   |   |  |

18141

| Technical Data                |                                        |  |  |
|-------------------------------|----------------------------------------|--|--|
| Operating voltage             | 24 V DC ±25 %                          |  |  |
| Operating current per contact | max. 4 A                               |  |  |
| Locking of ports              | M3 (recommended torque 0.4 Nm)         |  |  |
| Protection                    | IP67 inserted and tightened (EN 60529) |  |  |
| Housing                       | Black plastic (gray on request)        |  |  |
| Cables                        |                                        |  |  |
| Cable number                  | 618                                    |  |  |
| No./diameter of wires         | $5 \times 0.75 \text{ mm}^2$           |  |  |
| Wire isolation                | PVC (bk, num, gnye)                    |  |  |
| Jacket Color                  | black                                  |  |  |
| Shore hardness outer jacket   | 80 ± 5A                                |  |  |
| Material (jacket)             | PVC                                    |  |  |
| Outer diameter                | approx. 7.0 mm                         |  |  |
| Bend radius (fixed)           | 5 × outer Ø                            |  |  |
| Bend radius (moving)          | 10 × outer Ø                           |  |  |
| Temperature range (fixed)     | -30+70 °C                              |  |  |
| Temperature range (mobile)    | -5+70 °C                               |  |  |
| General data                  |                                        |  |  |
| Temperature range             | -25+85 °C, depending on cable quality  |  |  |
| Commercial data               |                                        |  |  |
| country of origin             | CZ                                     |  |  |
| customs tariff number         | 85444290                               |  |  |