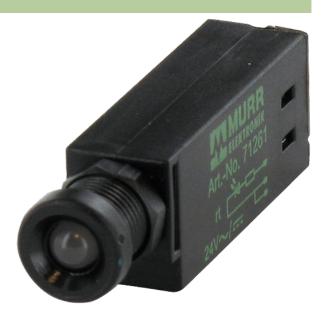

## **LED-INDICATOR OPAC / GREEN**

LED-230VAC IP65

(green) 230 V AC

The modules are suitable for wall thickness of 1.5...5.0 mm.

## Illustration

Product may differ from Image

**Technical Data** 

Operating voltage

230 V AC ±10 %

stay connected

| Current consumption                     | 10 ±2 mA                 |
|-----------------------------------------|--------------------------|
| Protection acc. to (IEC 60529/EN 60529) | IP65                     |
| General data                            |                          |
| Housing                                 | Plastic, flame retardant |
| LED Ø                                   | 5 mm                     |
| Front panel hole diameter Ø             | 9 mm                     |
| Connection                              | Faston 2.8 × 0.8 mm      |
| Temperature range                       | -20+50 °C                |
| Commercial data                         |                          |
| country of origin                       | CZ                       |
| customs tariff number                   | 85414010                 |
| minimum order quantity                  | 10                       |