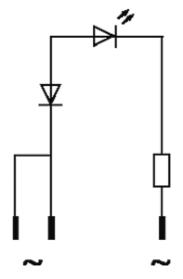

## Illustration

Product may differ from Image

**Technical Data** 

Operating voltage

230 V AC ±10 %

stay connected

| Current consumption                     | 10 ±2 mA                 |
|-----------------------------------------|--------------------------|
| Protection acc. to (IEC 60529/EN 60529) | IP65                     |
| General data                            |                          |
| Housing                                 | Plastic, flame retardant |
| LED Ø                                   | 5 mm                     |
| Front panel hole diameter Ø             | 9 mm                     |
| Connection                              | Faston 2.8 × 0.8 mm      |
| Temperature range                       | -20+50 °C                |
| Commercial data                         |                          |
| country of origin                       | CZ                       |
| customs tariff number                   | 85414010                 |
| minimum order quantity                  | 10                       |