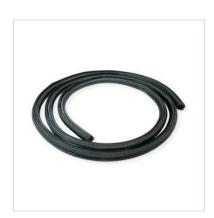

## ROLINE PVC Cable Conduit, Self Closing, black, 2.5 m

**Product No.** 19.08.3160

roline

Designed for Professionals

Manufacturer

**ROLINE** 

Manufacturer No.

19.08.3160

## Simple and clean solution for professional cable management

- No more cable clutter under, next to or behind the workstation, TV or stereo system
- The self-rolling ROLINE polyester fabric hose solves your problem and can be attached easily and practically.
- Simply put over the cables to be bundled without any feeding aid or tools
- No cables or plugs have to be dismantled.
- Fabric hose can be cut to the desired length and bundles cables up to 25mm diameter.
- Protects your cable and is heat resistant