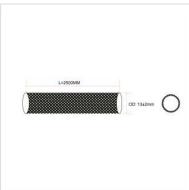

## Simple and clean solution for professional cable management

- No more cable clutter under, next to or behind the workstation, TV or stereo system
- The self-rolling ROLINE polyester fabric hose solves your problem and can be attached easily and practically.
- Simply put over the cables to be bundled without any feeding aid or tools
- No cables or plugs have to be dismantled.
- Fabric hose can be cut to the desired length and bundles cables up to 25mm diameter.
- Protects your cable and is heat resistant

| Technical specifications |                  |
|--------------------------|------------------|
| Manufacturer             | ROLINE           |
| Product group            | Cable management |
| Product type             | Cable Ties       |
| Colour                   | black            |
| Length                   | 2.5 m            |