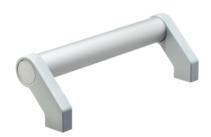

# **Product Description**

Tubular handles are used, for example, on machine doors.

These tubular handles made of aluminium are characterised by their ergonomic and robust construction and modern design. This version is equipped with angled handle legs (legs).