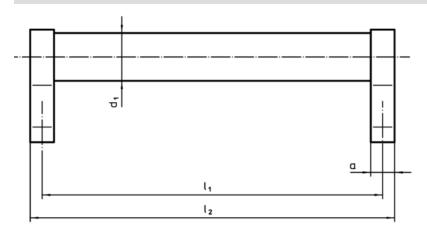

## **Drawing**

## **Order information**

| Dimensions     |                         |    |                |                |                |                |                |                |            |                | I   | Art. No.   |
|----------------|-------------------------|----|----------------|----------------|----------------|----------------|----------------|----------------|------------|----------------|-----|------------|
| d <sub>1</sub> | l <sub>1</sub><br>±0.25 | а  | b <sub>1</sub> | b <sub>2</sub> | b <sub>3</sub> | d <sub>2</sub> | h <sub>1</sub> | h <sub>2</sub> | h₃<br>min. | l <sub>2</sub> | _   |            |
| [mm]           |                         |    |                |                |                |                |                |                |            |                | [g] |            |
| silver         |                         |    |                |                |                |                |                |                |            |                |     |            |
| 20             | 250                     | 12 | 24             | 42             | 54             | M6             | 42             | 54             | 12         | 262            | 265 | 24321.0015 |