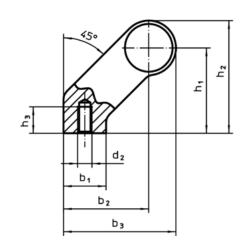

## **Drawing**

## **Order information**

| Dimensions     |                         |    |                |                |                |                |                |                |            |                | I   | Art. No.   |
|----------------|-------------------------|----|----------------|----------------|----------------|----------------|----------------|----------------|------------|----------------|-----|------------|
| d <sub>1</sub> | l <sub>1</sub><br>±0.25 | а  | b <sub>1</sub> | b <sub>2</sub> | b <sub>3</sub> | d <sub>2</sub> | h <sub>1</sub> | h <sub>2</sub> | h₃<br>min. | l <sub>2</sub> | _   |            |
| [mm]           |                         |    |                |                |                |                |                |                |            |                | [g] |            |
| silver         |                         |    |                |                |                |                |                |                |            |                |     |            |
| 20             | 250                     | 12 | 24             | 42             | 54             | M6             | 42             | 54             | 12         | 262            | 265 | 24321.0015 |