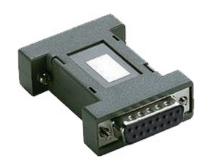

## Gender Changer DB15 Pin Female to Female

## **Specifications:**

Cover : ABS, Gray Colour

Metal Shell : Steel, Nickel-Plated

Electronic Wire : 26 AWG with PVC Jacket

Contact : Brass, Nickel-Plated Overall & Gold-Plated on Contact Area

Insulator : PBT, Blue Colour Screw : Steel, Nickel-Plated Nut : Brass, Nickel-Plated