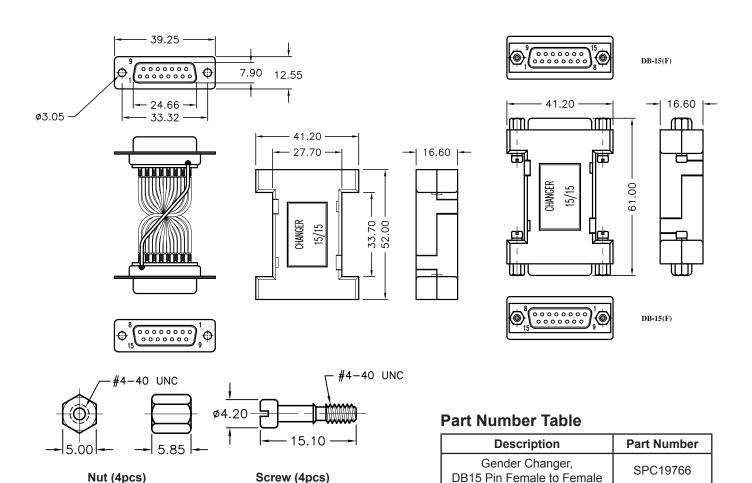

## Gender Changer DB15 Pin Female to Female

## **Specifications:**

Cover : ABS, Gray Colour

Metal Shell : Steel, Nickel-Plated

Electronic Wire : 26 AWG with PVC Jacket

Contact : Brass, Nickel-Plated Overall & Gold-Plated on Contact Area

Insulator : PBT, Blue Colour Screw : Steel, Nickel-Plated Nut : Brass, Nickel-Plated

Dimensions: Millimeters

Important Notice: This data sheet and its contents (the "Information") belong to the members of the Premier Farnell group of companies (the "Group") or are licensed to it. No licence is granted for the use of it other than for information purposes in connection with the products to which it relates. No licence of any intellectual property rights is granted. The Information is subject to change without notice and replaces all data sheets previously supplied. The Information supplied is believed to be accurate but the Group assumes no responsibility for its accuracy or completeness, any error in or omission from it or for any use made of it. Users of this data sheet should check for themselves the Information and the suitability of the products for their purpose and not make any assumptions based on information included or omitted. Liability for loss or damage resulting from any reliance on the Information or use of it (including liability resulting from negligence or where the Group was aware of the possibility of such loss or damage arising) is excluded. This will not operate to limit or restrict the Group's liability for death or personal injury resulting from its negligence. Multicomp is the registered trademark of the Group. © Premier Farnell plc 2012.