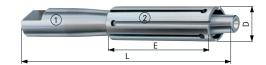

## **Execution:**

- For accommodation between points.
- An even and cylindrical tensioning force is achieved with the alternately slotted spreader sleeves.
- Hardened and ground.
- Concentricity tolerance 0.01 mm.
- Individual clamping sleeves, no. 22301.

## **Delivery:**

1x clamping sleeve 8 mm.

| Art. no.                 | 22301 035 |
|--------------------------|-----------|
| Brand                    | RÖHM      |
| Manufacturer Part Number | 315024    |
| Outer diameter           | 35 mm     |
| Expansion                | 3 mm      |
| Clamping mandrel length  | 100 mm    |
| Gross Weight             | 0.257 kg  |
| Product Group            | 205       |