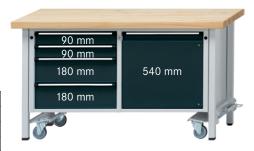

## Cabinet workbench series V 1500 with lowerable transport wheels Zinc sheet coating 1500 mm, 4 drawers with full extension, 1 door, lever-operated wheels

## **Execution:**

- Solidly welded steel sheet construction
- Base made of square-section steel tube 45 x 45 x 2 mm, with level compensation
- 4 drawers with 100% full extension on the left, 2 x front height 90 mm, 2 x front height 180 mm, 1 door, height 540 mm on the right

| Art. no.                                                        | 50221 535                |
|-----------------------------------------------------------------|--------------------------|
| Brand                                                           | ANKE                     |
| Working height                                                  | 850 mm                   |
| Worktop width                                                   | 1500 mm                  |
| Number of drawers                                               | 4 PCS                    |
| Worktop height                                                  | 50 mm                    |
| Number of doors                                                 | 1 PCS                    |
| Worktop depth                                                   | 700 mm                   |
| Pullout type                                                    | Full extension           |
| On castors                                                      | Yes                      |
| Colour of front                                                 | Anthracite grey RAL 7016 |
| Cabinet colour                                                  | Light grey RAL 7035      |
| Drawer surface                                                  | 0.27 m <sup>2</sup>      |
| With single pull-out safety brake                               | Yes                      |
| Surface                                                         | Powder-coated            |
| Load-carrying capacity                                          | 450 kg                   |
| Levelling                                                       | Yes                      |
| Lock type                                                       | DOM® locking system      |
| Material of worktop                                             | Zinc sheet covering      |
| Drawer front height                                             | 2 x 90 mm, 2 x 180 mm    |
| Drawer width (inner dimension)                                  | 500 mm                   |
| Drawer width (inner dimension) x drawer depth (inner dimension) | 500 x 540 mm             |
| Drawer depth (inner dimension)                                  | 540 mm                   |
| Load-carrying capacity per drawer                               | 100 kg                   |
| Central locking                                                 | Yes                      |
| Gross Weight                                                    | 167.414 kg               |
| Product Group                                                   | 502                      |