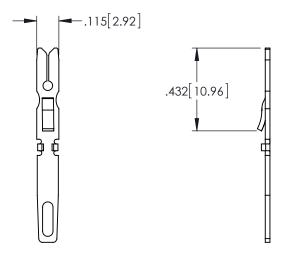

THIS IS A C.A.D. GENERATED DRAWING DO NOT MAKE MANUAL REVISIONS TO MASTER.

ISSUE NUMBER

ORIGINAL

| ORDERING CODE:            | 516-290-500 |
|---------------------------|-------------|
| Series:                   |             |
| Contact Sub-Assembly: ——— |             |
| Contact Code: 500 ———     |             |

1. MATERIAL: PHOSPHOR BRONZE ALLLOY CA-510

2. PLATING: GOLD OVER NICKEL ALL OVER

3. INCHES [MM]

ACAD REFERENCE NO. 516-290-500 516 SERIES CONTACT DRAWN:R.STA.MONICA DATE: MAY.30/11 PART NUMBER: 516-290-500 CHECKED: DATE: SCALE: NOT TO SCALE SHEET 1 OF 1 **EDAC INC** THESE DRAWINGS AND SPECIFICATIONS ARE THE PROPERTY OF EDAC INC., AND TORONTO, ONTARIO SHALL NOT BE REPRODUCED, OR COPIED DRAWING NUMBER **ISSUE** OR USED AS THE BASIS FOR THE CANADA 516-290-500 MANUFACTURE OR SALE OF APPARATUS YOUR CONNECTION TO QUALITY & SERVICE WITHOUT WRITTEN PERMISSION.