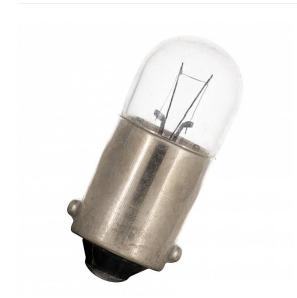

## Ba9s T9X23 60V 40mA 2.4W C-2F

Article number B23060040

BEE Miniature Ba9s Tube 9x23mm 60V 40mA 0.04A 2.4W Clear 2000h C-2F Indicationand signalling lamp

As a specialist in this field, Bailey has built an extensive wide range of indication and signalling lamps over the many years being active in this industry. If Bailey doesn't know the lamp your're loooking for it probably no longer exists. BA9s (MBC) Miniature bayonet cap.