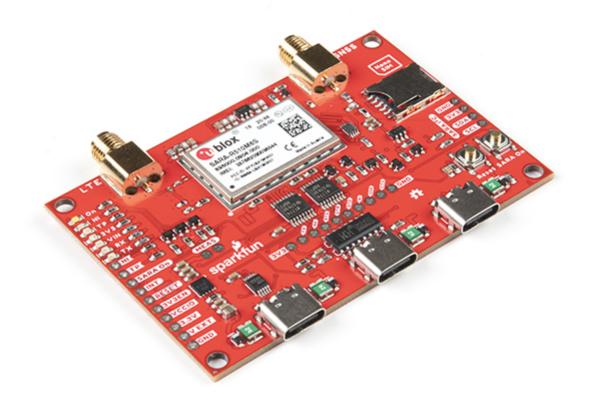

## SparkFun LTE GNSS Breakout - SARA-R5

- u-blox SARA-R510M8S module providing Secure Cloud LTE-M data communication for multi-regional use
  - Please check that your service provider offers LTE-M coverage for your area before purchasing
- Integrated u-blox M8 GNSS receiver for accurate positioning information
- Nano SIM socket
- Separate, robust SMA connections for LTE and GNSS antennas
- Switchable 3.3V power for an active GNSS antenna
- USB-C connectivity

- LED indicators for:
  - Power (VIN and 3.3V)
  - SARA-R5 on
  - Network indicator
  - GNSS timing pulse (1PPS)
- 3.3V plated through-hole (PTH) pins for:
  - SARA on
  - Network indicator
  - UART1
  - GNSS timing pulse (1PPS)
  - $\circ \ I^2 C \, bus$