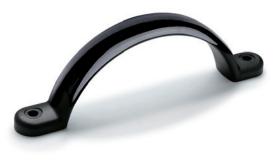

# **Bridge handle**

Technopolymer

#### STANDARD EXECUTION

Pass-through holes for screws or rivets.