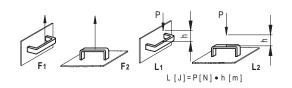

#### TECHNICAL DATA

Tensile stress and impact strength: the values F1, F2, L1 and L2 indicated in the table were obtained during breaking tests carried out with the appropriate dynamometric equipment under the test conditions shown in the figure with ambient temperature.