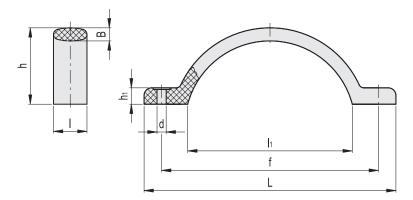

ELESA Original design

| Code  | Description | L   | f       | d | h    | h1 | В | I  | l1  | F1<br>[N] | F2<br>[N] | L1<br>[J] | L2<br>[J] | 5  |
|-------|-------------|-----|---------|---|------|----|---|----|-----|-----------|-----------|-----------|-----------|----|
| 37451 | M.478/150-6 | 173 | 150±0.5 | 6 | 52.5 | 9  | 8 | 23 | 113 | 1800      | 4500      | 18        | 8         | 46 |