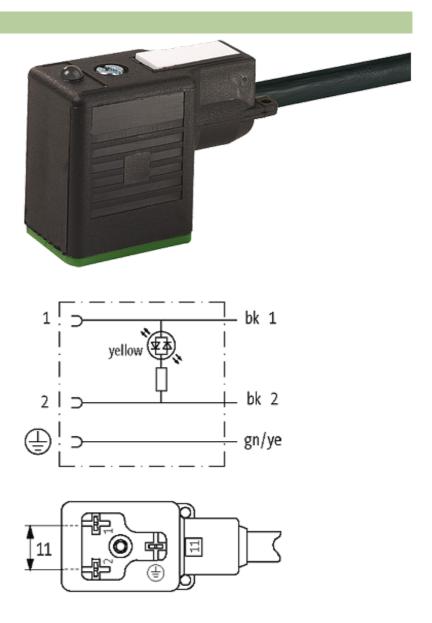

#### **MSUD VALVE PLUG FORM BI 11MM**

PUR 3X0.75 black 1.5m

Form BI (11 mm) industrial standard 24 V AC/DC with LED

Further cable lengths on request. Plastic housings with good resistance against chemicals and oils. The resistance to aggressive media should be individually tested for your application. Further details on request.

## Illustration

stay connected

Product may differ from Image

#### **Form**

11001

| 24 V AC/DC ±25 %<br>max. 4 A           |  |
|----------------------------------------|--|
| max. 4 A                               |  |
|                                        |  |
|                                        |  |
| M3 (recommended torque 0.4 Nm)         |  |
| IP67 inserted and tightened (EN 60529) |  |
| Black plastic (gray on request)        |  |
|                                        |  |
| 626                                    |  |
| $3 \times 0.75 \text{ mm}^2$           |  |
| PVC (bk, num, gnye)                    |  |
| 2 Mio.                                 |  |
| black                                  |  |
| 85 ± 5A                                |  |
| PUR/PVC (UL/CSA)                       |  |
| approx. 5.9 mm                         |  |
| 10 × outer Ø                           |  |
| 15 × outer Ø                           |  |
| -30+80 °C                              |  |
| -5+80 °C                               |  |
|                                        |  |
| -25+85 °C, depending on cable quality  |  |
|                                        |  |
| DE                                     |  |
|                                        |  |