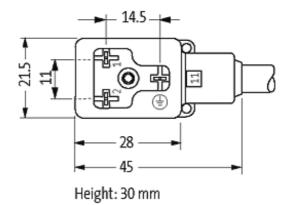

#### **Form**

11001

| 24 V AC/DC ±25 %<br>max. 4 A           |  |
|----------------------------------------|--|
| max. 4 A                               |  |
|                                        |  |
|                                        |  |
| M3 (recommended torque 0.4 Nm)         |  |
| IP67 inserted and tightened (EN 60529) |  |
| Black plastic (gray on request)        |  |
|                                        |  |
| 626                                    |  |
| $3 \times 0.75 \text{ mm}^2$           |  |
| PVC (bk, num, gnye)                    |  |
| 2 Mio.                                 |  |
| black                                  |  |
| 85 ± 5A                                |  |
| PUR/PVC (UL/CSA)                       |  |
| approx. 5.9 mm                         |  |
| 10 × outer Ø                           |  |
| 15 × outer Ø                           |  |
| -30+80 °C                              |  |
| -5+80 °C                               |  |
|                                        |  |
| -25+85 °C, depending on cable quality  |  |
|                                        |  |
| DE                                     |  |
|                                        |  |