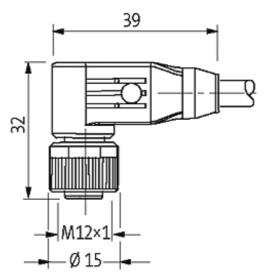

## M12 female 90° shielded with cable

PUR 5x0.34 shielded gy UL/CSA+drag chain 15m

M12 Female 90° 5-pole, shielded

Plastic housings with good resistance against chemicals and oils. The resistance to aggressive media should be individually tested for your application. Further details on request. Further cable lengths on request.