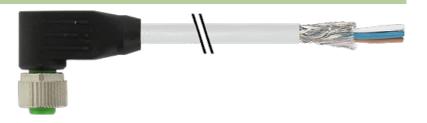

## M12 female 90° shielded with cable

PUR 5x0.34 shielded gy UL/CSA+drag chain 15m

M12 Female 90° 5-pole, shielded

Plastic housings with good resistance against chemicals and oils. The resistance to aggressive media should be individually tested for your application. Further details on request. Further cable lengths on request.