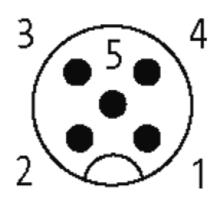

## Illustration

|                     | <u>-</u> | <u>-</u>  | brown (+)    |
|---------------------|----------|-----------|--------------|
| . 2                 | _ i      | ; ;       | white (N/C)  |
| į ′,                | <u> </u> | į į       | black (N/O)  |
| 4                   | 7        | 1 !       |              |
| -                   | ł        |           |              |
| į                   | į        | į į       |              |
| ;<br>; 3 :<br>; 5 : | , į      | įį        | blue (–)     |
|                     |          | <u> </u>  | gn/ye (gray) |
| i                   | i        | <u>ii</u> |              |
|                     |          |           | shield       |