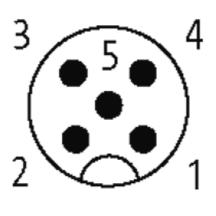

## Illustration

|              |                                       | ; brown (+)  |
|--------------|---------------------------------------|--------------|
| . 2          | \ \ \ \ \ \ \ \ \ \ \ \ \ \ \ \ \ \ \ | white (N/C)  |
| į ′,         | \(\frac{1}{2}\) \(\frac{1}{2}\)       | black (N/O)  |
| <sup>4</sup> |                                       | i i          |
|              |                                       |              |
| į            | į į                                   | į            |
| <br>  3      | _                                     | ! blue (–)   |
| 5            | \ \ \ \ \ \ \ \ \ \ \ \ \ \ \ \ \ \ \ | gn/ye (gray) |
| i            | i i                                   | <u>i</u>     |
|              |                                       | shield       |