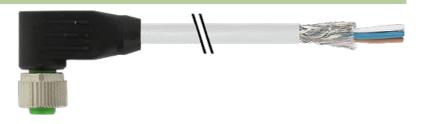

## M12 FEMALE 90° SHIELDED

PVC 5X0.34 shielded GRAY, 15m

M12 Female 90° 5-pole, shielded

Plastic housings with good resistance against chemicals and oils. The resistance to aggressive media should be individually tested for your application. Further details on request. Further cable lengths on request.

## Illustration

|              |                                       | ; brown (+)  |
|--------------|---------------------------------------|--------------|
| . 2          | \ \ \ \ \ \ \ \ \ \ \ \ \ \ \ \ \ \ \ | white (N/C)  |
| į ′,         | \(\frac{1}{2}\) \(\frac{1}{2}\)       | black (N/O)  |
| <sup>4</sup> |                                       | i i          |
|              |                                       |              |
| į            | į į                                   | į            |
| <br>  3      | _                                     | ! blue (–)   |
| 5            | \ \ \ \ \ \ \ \ \ \ \ \ \ \ \ \ \ \ \ | gn/ye (gray) |
| i            | i i                                   | <u>i</u>     |
|              |                                       | shield       |