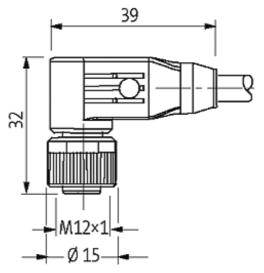

## M12 FEMALE 90° SHIELDED

PVC 5X0.34 shielded GRAY, 15m

M12 Female 90° 5-pole, shielded

Plastic housings with good resistance against chemicals and oils. The resistance to aggressive media should be individually tested for your application. Further details on request. Further cable lengths on request.