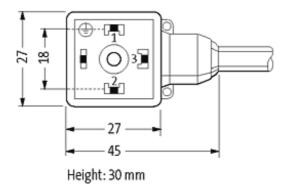

### Form

18111

| Technical Data                |                                        |
|-------------------------------|----------------------------------------|
| Operating voltage             | max. 230 V AC/DC                       |
| Operating current per contact | max. 10 A                              |
| Locking of ports              | M3 (recommended torque 0.4 Nm)         |
| Housing                       | Black plastic (gray on request)        |
| Protection                    | IP67 inserted and tightened (EN 60529) |
| Cables                        |                                        |
| Cable number                  | 217                                    |
| No./diameter of wires         | 4 × 0.75 mm²                           |
| Wire isolation                | PVC (bk, num, gnye)                    |
| Jacket Color                  | gray                                   |
| Shore hardness outer jacket   | 80 ± 5A                                |
| Material (jacket)             | PVC                                    |
| Outer diameter                | approx. 6.5 mm                         |
| Bend radius (fixed)           | 5 × outer Ø                            |
| Bend radius (moving)          | 10 × outer Ø                           |
| Temperature range (fixed)     | -30+70 °C                              |
| Temperature range (mobile)    | -5+70 °C                               |
| Commercial data               |                                        |
| country of origin             | CZ                                     |
| customs tariff number         | 85444290                               |
| minimum order quantity        | 1                                      |