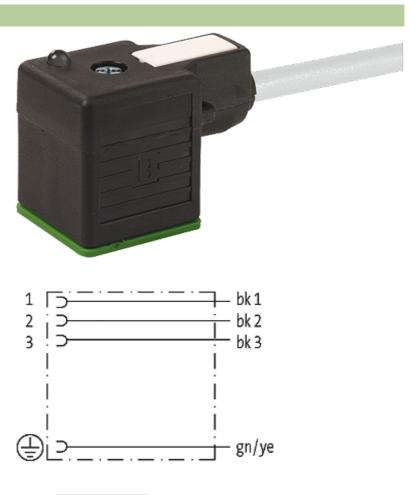

## **MSUD VALVE PLUG FORM A 18MM**

PVC 4X0.75 GRAY, 2m

Form A (18 mm) 230 V AC/DC

Further cable lengths on request. Plastic housings with good resistance against chemicals and oils. The resistance to aggressive media should be individually tested for your application. Further details on request.

#### Illustration

stay connected

Product may differ from Image