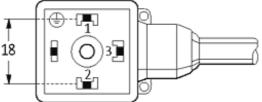

### Form

18111

| Technical Data                |                                        |
|-------------------------------|----------------------------------------|
| Operating voltage             | max. 230 V AC/DC                       |
| Operating current per contact | max. 10 A                              |
| Locking of ports              | M3 (recommended torque 0.4 Nm)         |
| Housing                       | Black plastic (gray on request)        |
| Protection                    | IP67 inserted and tightened (EN 60529) |
| Cables                        |                                        |
| Cable number                  | 217                                    |
| No./diameter of wires         | 4 × 0.75 mm²                           |
| Wire isolation                | PVC (bk, num, gnye)                    |
| Jacket Color                  | gray                                   |
| Shore hardness outer jacket   | 80 ± 5A                                |
| Material (jacket)             | PVC                                    |
| Outer diameter                | approx. 6.5 mm                         |
| Bend radius (fixed)           | 5 × outer Ø                            |
| Bend radius (moving)          | 10 × outer Ø                           |
| Temperature range (fixed)     | -30+70 °C                              |
| Temperature range (mobile)    | -5+70 °C                               |
| Commercial data               |                                        |
| country of origin             | CZ                                     |
| customs tariff number         | 85444290                               |
| minimum order quantity        | 1                                      |