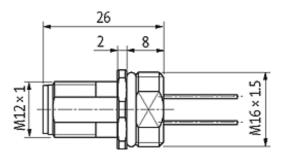

## M12 MALE FLANGE PLUG C CODED FRONT MOUNT

3X0.75 0.5m

Flange M12 male 3-pole Front mounting with multi-strand wire

## Illustration

Product may differ from Image

| 20201                                                                    |
|--------------------------------------------------------------------------|
|                                                                          |
| max. 250 V AC/DC                                                         |
| max. 4 A                                                                 |
| Screw thread M12 $\times$ 1 mm (recommended torque 0.6 Nm) self-securing |
| IP67 inserted and tightened (EN 60529)                                   |
|                                                                          |
| 930                                                                      |
| $3 \times 0.75 \text{ mm}^2$                                             |
| PP (bk, num, gnye)                                                       |
| 90 ± 5A                                                                  |
|                                                                          |