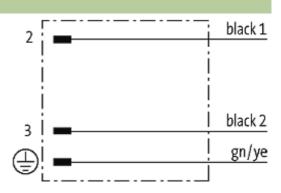

## M12 MALE FLANGE PLUG C CODED FRONT MOUNT

3X0.75 0.5m

Flange M12 male 3-pole Front mounting with multi-strand wire

## Illustration

Product may differ from Image

| 20201                                                                    |
|--------------------------------------------------------------------------|
|                                                                          |
| max. 250 V AC/DC                                                         |
| max. 4 A                                                                 |
| Screw thread M12 $\times$ 1 mm (recommended torque 0.6 Nm) self-securing |
| IP67 inserted and tightened (EN 60529)                                   |
|                                                                          |
| 930                                                                      |
| $3 \times 0.75 \text{ mm}^2$                                             |
| PP (bk, num, gnye)                                                       |
| 90 ± 5A                                                                  |
|                                                                          |