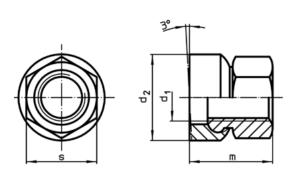

## **Drawing**

picture 1

picture 2

#### **Order information**

| Dimensions                             |                |                                                                                                                                                                                                                                                                                                                                                                                                                                                                                                                                                                                                                                                                                                                                                                                                                                                                                                                                                                                                                                                                                                                                                                                                                                                                                                                                                                                                                                                                                                                                                                                                                                                                                                                                                                                                                                                                                                                                                                                                                                                                                                                                | s    | I I | Art. No.   |
|----------------------------------------|----------------|--------------------------------------------------------------------------------------------------------------------------------------------------------------------------------------------------------------------------------------------------------------------------------------------------------------------------------------------------------------------------------------------------------------------------------------------------------------------------------------------------------------------------------------------------------------------------------------------------------------------------------------------------------------------------------------------------------------------------------------------------------------------------------------------------------------------------------------------------------------------------------------------------------------------------------------------------------------------------------------------------------------------------------------------------------------------------------------------------------------------------------------------------------------------------------------------------------------------------------------------------------------------------------------------------------------------------------------------------------------------------------------------------------------------------------------------------------------------------------------------------------------------------------------------------------------------------------------------------------------------------------------------------------------------------------------------------------------------------------------------------------------------------------------------------------------------------------------------------------------------------------------------------------------------------------------------------------------------------------------------------------------------------------------------------------------------------------------------------------------------------------|------|-----|------------|
| d <sub>1</sub>                         | d <sub>2</sub> | m                                                                                                                                                                                                                                                                                                                                                                                                                                                                                                                                                                                                                                                                                                                                                                                                                                                                                                                                                                                                                                                                                                                                                                                                                                                                                                                                                                                                                                                                                                                                                                                                                                                                                                                                                                                                                                                                                                                                                                                                                                                                                                                              |      | _   |            |
|                                        |                | ~                                                                                                                                                                                                                                                                                                                                                                                                                                                                                                                                                                                                                                                                                                                                                                                                                                                                                                                                                                                                                                                                                                                                                                                                                                                                                                                                                                                                                                                                                                                                                                                                                                                                                                                                                                                                                                                                                                                                                                                                                                                                                                                              |      |     |            |
| [mm]                                   |                |                                                                                                                                                                                                                                                                                                                                                                                                                                                                                                                                                                                                                                                                                                                                                                                                                                                                                                                                                                                                                                                                                                                                                                                                                                                                                                                                                                                                                                                                                                                                                                                                                                                                                                                                                                                                                                                                                                                                                                                                                                                                                                                                | [mm] | [9] |            |
| with small bearing surface – picture 1 |                |                                                                                                                                                                                                                                                                                                                                                                                                                                                                                                                                                                                                                                                                                                                                                                                                                                                                                                                                                                                                                                                                                                                                                                                                                                                                                                                                                                                                                                                                                                                                                                                                                                                                                                                                                                                                                                                                                                                                                                                                                                                                                                                                |      |     |            |
|                                        | 1              | I and the second |      |     | 23080.0512 |