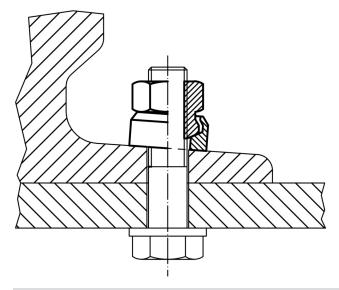

|      |     |            |
|                                        | 1              | I and the second |      |     | 23080.0512 |



Erwin Halder KG www.halder.com Page 1 of 2 Published on: 8.7.2022

## **Application example**



## Compliance

#### **RoHS** compliant

Contains lead - compliant according to exceptions 6a / 6b / 6c

## Contains SVHC substances >0,1% w/w

Contains lead - SVHC list [REACH] as of 10.06.2022

## **Contains Proposition 65 substances**



Lead can cause cancer and reproductive harm from exposure https://www.P65Warnings.ca.gov/

#### **Free from Conflict Minerals**

This product does not contain any substances designated as "conflict minerals" such as tantalum, tin, gold or tungsten from the Democratic Republic of Congo or adjacent countries.



Erwin Halder KG

www.halder.com Page 2 of 2

Published on: 8.7.2022