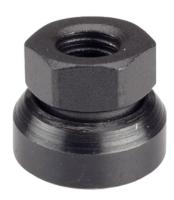

#### **Product Description**

With this combination of fixture nut and conical seat, non-parallel clamping surfaces can be compensated.

The fixture nut with conical seat is a fixed unit consisting of fixture nut and conical seat with the following advantages / characteristics:

## **Application example**