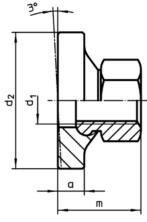

## **Drawing**

picture 1

picture 2

#### **Order information**

| Dimensions                             |                |                                                                                                                                                                                                                                                                                                                                                                                                                                                                                                                                                                                                                                                                                                                                                                                                                                                                                                                                                                                                                                                                                                                                                                                                                                                                                                                                                                                                                                                                                                                                                                                                                                                                                                                                                                                                                                                                                                                                                                                                                                                                                                                                | s    | I I | Art. No.   |
|----------------------------------------|----------------|--------------------------------------------------------------------------------------------------------------------------------------------------------------------------------------------------------------------------------------------------------------------------------------------------------------------------------------------------------------------------------------------------------------------------------------------------------------------------------------------------------------------------------------------------------------------------------------------------------------------------------------------------------------------------------------------------------------------------------------------------------------------------------------------------------------------------------------------------------------------------------------------------------------------------------------------------------------------------------------------------------------------------------------------------------------------------------------------------------------------------------------------------------------------------------------------------------------------------------------------------------------------------------------------------------------------------------------------------------------------------------------------------------------------------------------------------------------------------------------------------------------------------------------------------------------------------------------------------------------------------------------------------------------------------------------------------------------------------------------------------------------------------------------------------------------------------------------------------------------------------------------------------------------------------------------------------------------------------------------------------------------------------------------------------------------------------------------------------------------------------------|------|-----|------------|
| d <sub>1</sub>                         | d <sub>2</sub> | m                                                                                                                                                                                                                                                                                                                                                                                                                                                                                                                                                                                                                                                                                                                                                                                                                                                                                                                                                                                                                                                                                                                                                                                                                                                                                                                                                                                                                                                                                                                                                                                                                                                                                                                                                                                                                                                                                                                                                                                                                                                                                                                              |      | _   |            |
|                                        |                | ~                                                                                                                                                                                                                                                                                                                                                                                                                                                                                                                                                                                                                                                                                                                                                                                                                                                                                                                                                                                                                                                                                                                                                                                                                                                                                                                                                                                                                                                                                                                                                                                                                                                                                                                                                                                                                                                                                                                                                                                                                                                                                                                              |      |     |            |
| [mm]                                   |                |                                                                                                                                                                                                                                                                                                                                                                                                                                                                                                                                                                                                                                                                                                                                                                                                                                                                                                                                                                                                                                                                                                                                                                                                                                                                                                                                                                                                                                                                                                                                                                                                                                                                                                                                                                                                                                                                                                                                                                                                                                                                                                                                | [mm] | [9] |            |
| with small bearing surface – picture 1 |                |                                                                                                                                                                                                                                                                                                                                                                                                                                                                                                                                                                                                                                                                                                                                                                                                                                                                                                                                                                                                                                                                                                                                                                                                                                                                                                                                                                                                                                                                                                                                                                                                                                                                                                                                                                                                                                                                                                                                                                                                                                                                                                                                |      |     |            |
|                                        | 1              | I and the second |      |     | 23080.0512 |