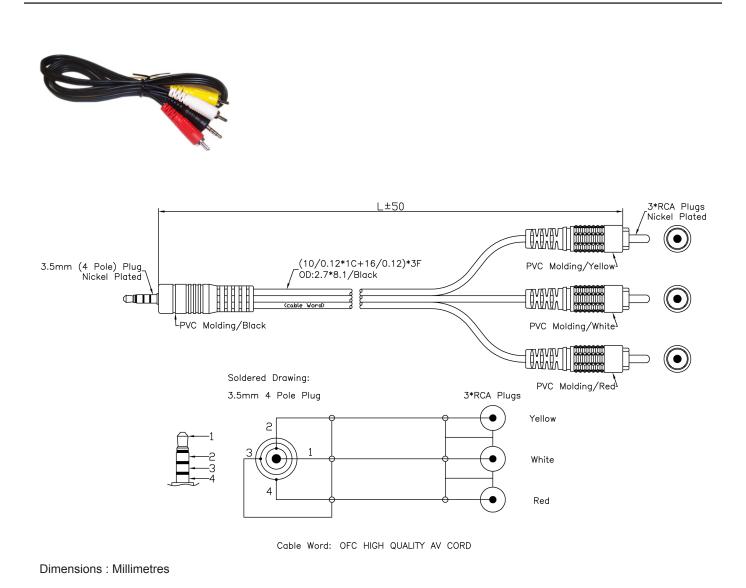

Part Number Table

| Description                       | Part Number |
|-----------------------------------|-------------|
| 3.5mm 4-Pole Plugs to 3 RCA Plugs | JR9031-1M   |

Important Notice : This data sheet and its contents (the "Information") belong to the members of the Premier Farnell group of companies (the "Group") or are licensed to it. No licence is granted for the use of it other than for information purposes in connection with the products to which it relates. No licence of any intellectual property rights is granted. The Information is subject to change without notice and replaces all data sheets previously supplied. The Information supplied is believed to be accurate but the Group assumes no responsibility for its accuracy or completeness, any error in or omission from it or for any use made of it. Users of this data sheet should check for themselves the Information and the suitability of the products for their purpose and not make any assumptions based on information included or omitted. Liability for loss or damage resulting from any reliance on the Information or use of it (including liability resulting from negligence or where the Group was aware of the possibility of such loss or damage arising) is excluded. This will not operate to limit or restrict the Group's liability for death or personal injury resulting from its negligence. pro-SIGNAL is the registered trademark of the Group. © Premier Farnell plc 2012.