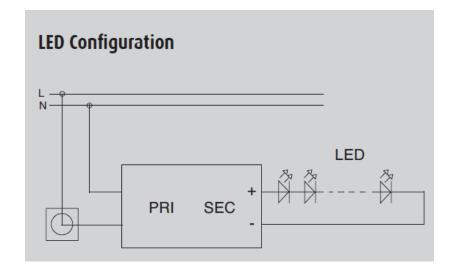

Storage Temperature      | -40°C ~ +70°C                                                                                                   |
| Relative Humidity        | 5% to 95%                                                                                                       |
| MTBF                     | 50K hr                                                                                                          |
| EMI Standard             | Meets Emissions to EN55022, EN55015 Class B                                                                     |
| Safety Standards         | Design refers to EN60598,<br>EN61547,<br>ENV5024,<br>EN61000-4-2, 3, 4, 6, 8,11,<br>EN61000-3-2,<br>EN61000-3-3 |

# 60 WATT CONSTANT VOLTAGE LED DRIVER



STONTRONICS: PAX2460TD

### **Diagrams**