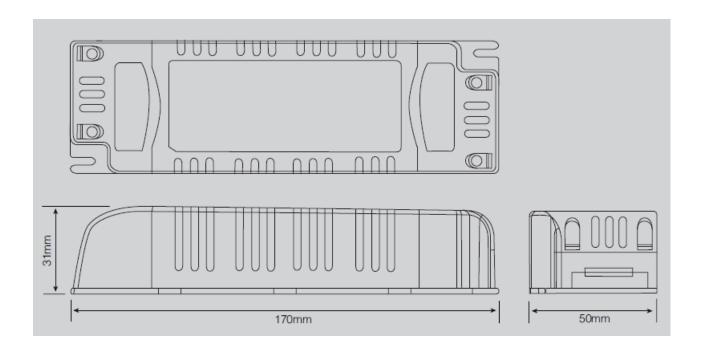

| Specification            |                                                                                                                 |
|--------------------------|-----------------------------------------------------------------------------------------------------------------|
| Part Number              | PAX2460TD                                                                                                       |
| Output Voltage Rating    | 24Vdc                                                                                                           |
| Output Current Range     | 2.5A                                                                                                            |
| Rated Power              | 60 Watt                                                                                                         |
| Dimensions               | 170 x 50 x 31mm                                                                                                 |
| Input Voltage Range      | 180V ~ 240VAC                                                                                                   |
| Input Voltage Frequency  | 50-60Hz                                                                                                         |
| Input power              | <0.95W                                                                                                          |
| Efficiency               | >80%                                                                                                            |
| Over Load Protection     | Auto-recovery                                                                                                   |
| Short Circuit Protection | Auto-recovery                                                                                                   |
| Over Voltage Protection  | Auto-recovery                                                                                                   |
| Automatically Restart    | Yes                                                                                                             |
| Operating Temperature    | -30°C ~ +45°C                                                                                                   |
| Storage Temperature      | -40°C ~ +70°C                                                                                                   |
| Relative Humidity        | 5% to 95%                                                                                                       |
| MTBF                     | 50K hr                                                                                                          |
| EMI Standard             | Meets Emissions to EN55022, EN55015 Class B                                                                     |
| Safety Standards         | Design refers to EN60598,<br>EN61547,<br>ENV5024,<br>EN61000-4-2, 3, 4, 6, 8,11,<br>EN61000-3-2,<br>EN61000-3-3 |