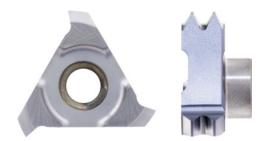

# Cutting insert, triple-edge cutter, 60° full-profile For universal use up to 1500 N/mm2

#### Version

■ Three-flute cutter in full profile design (indexable inserts type A25 in four-flute cutter design)