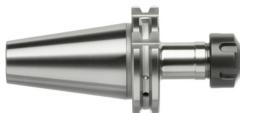

# **ER collet chuck with flat face** ISO 7388-1

### Application

For clamping tools with lateral driving surfaces in accordance with DIN 1835 B and DIN 6535  $\rm HB$ 

## Version

Pre-balanced G6.3/25,000 rpm

- Precision design
- Polished external and internal cones
- High concentricity

### Advantage

- Increased rigidity and vibration damping due to positive-locking flat face
- Extends the service life of cutting tools

| Art. No.                 | 23296 462          |
|--------------------------|--------------------|
| Tool holding device      | SK 40              |
| Form                     | AD                 |
| Collet type              | ER 32 (470 E)      |
| Projecting length        | 100 mm             |
| Outer diameter           | 50 mm              |
| Min./max. clamping range | 2-20 mm            |
| Coolant supply           | Yes                |
| Balancing quality        | G 6,3 at 25000 rpm |
| Concentricity tolerance  | 5 µm               |