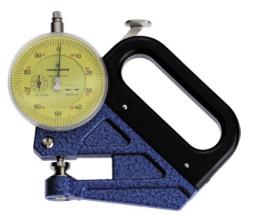

## Film thickness gauge With lifting device:

## Application:

For measuring the thickness of films.

## Execution:

- Glass and external ring made from one piece
- Insulated handles

## Delivery:

in a cardboard case

| Art. no.                                     | 33212 010 |  |
|----------------------------------------------|-----------|--|
| Calibration Group                            | CF        |  |
| Min./max. length measuring range             | 0-1 mm    |  |
| Scale value                                  | 0.001 mm  |  |
| Measurement travel of one pointer revolution | 0.2 mm    |  |
| Bracket depth                                | 30 mm     |  |
| Contact force (DIN 53505)                    | 1.3 N     |  |
| Measuring surface diameter                   | 6.35 mm   |  |
| Display                                      | Analogue  |  |
| Gross Weight                                 | 0.400 kg  |  |
| Product Group                                | 331       |  |