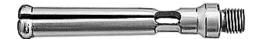

## **Probe head for through holes, DLC-coated** For Diatest internal precision measuring instruments

## Execution:

- Hardened and DLC-coated probe head
- For through holes

| Art. no.                              | 33464 155  |
|---------------------------------------|------------|
| Brand                                 | DIATEST    |
| Manufacturer Part Number              | T-9,0      |
| Design of measuring contact           | DLC        |
| Min./max. diameter of measuring range | 8.7-9.3 mm |
| Measuring depth                       | 50 mm      |
| Connection thread                     | M6 x 0.75  |
| Gross Weight                          | 0.009 kg   |
| Product Group                         | 337        |