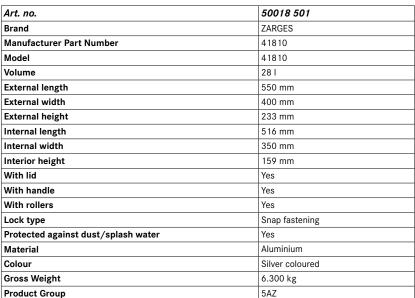

## Mobil box K 424 XC

Made of aluminium

#### **Execution:**

- High-strength, corrosion-resistant aluminium
- Circumferential ribbing and corner ribbing for greater stability
- Dust-proof and splash-proof lid seal
- Equipped with robust lid straps and with removable foam base insert made from abrasion-proof PE foam
- Integrated telescopic handle (except no. 50018 506)
- Easy-to-use spring-loaded handles on the sides
- Easy-to-use snap fasteners on the front equipped with plug locks
- Polyurethane and polyamide rollers Ø 50 mm integrated as standard

#### Advantage:

- Stacking corners made from impact-resistant plastic and integrated stacking elements in carrier frame for secure stacking
- Integrated rollers and pull-out handle for optimum mobility and very smooth running
- High load-bearing capacity up to 50 kg, despite low tare weight
- Optimum protection, maximum mobility, minimum weight

### EAN

4003866418107