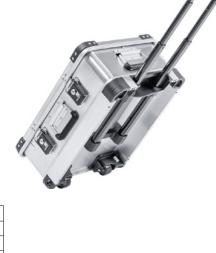

## Mobil box K 424 XC

Made of aluminium

#### **Execution:**

- High-strength, corrosion-resistant aluminium
- Circumferential ribbing and corner ribbing for greater stability
- Dust-proof and splash-proof lid seal
- Equipped with robust lid straps and with removable foam base insert made from abrasion-proof PE foam
- Integrated telescopic handle (except no. 50018 506)
- Easy-to-use spring-loaded handles on the sides
- Easy-to-use snap fasteners on the front equipped with plug locks
- Polyurethane and polyamide rollers Ø 50 mm integrated as standard

#### Advantage:

- Stacking corners made from impact-resistant plastic and integrated stacking elements in carrier frame for secure stacking
- Integrated rollers and pull-out handle for optimum mobility and very smooth running
- High load-bearing capacity up to 50 kg, despite low tare weight
- Optimum protection, maximum mobility, minimum weight