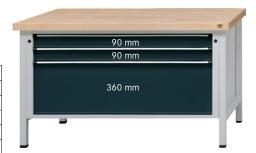

## Workbench, series VX 1500 with XXL drawers Solid beechwood 1500 mm, 3 drawers with full extension

## Execution:

- Solidly welded steel sheet construction
- $\bullet$  Base made of square-section steel tube 45 x 45 x 2 mm, with level compensation

| Art. no.                                                        | 50206 241             |
|-----------------------------------------------------------------|-----------------------|
| Brand                                                           | ANKE                  |
| Manufacturer Part Number                                        | 999.017.0019          |
| Number of drawers                                               | 3 PCS                 |
| Working height                                                  | 850 mm                |
| Worktop width                                                   | 1500 mm               |
| Worktop height                                                  | 50 mm                 |
| Pullout type                                                    | Full extension        |
| Worktop depth                                                   | 800 mm                |
| Colour of front                                                 | Optional              |
| Cabinet colour                                                  | Optional              |
| Drawer surface                                                  | 0.72 m <sup>2</sup>   |
| With single pull-out safety brake                               | Yes                   |
| Levelling                                                       | Yes                   |
| Lock type                                                       | DOM® locking system   |
| Drawer front height                                             | 2 x 90 mm, 1 x 360 mm |
| Surface                                                         | Powder-coated         |
| Drawer width (inner dimension)                                  | 1200 mm               |
| Drawer width (inner dimension) x drawer depth (inner dimension) | 1200 x 600 mm         |
| Load-carrying capacity                                          | 1500 kg               |
| Drawer depth (inner dimension)                                  | 600 mm                |
| Load-carrying capacity per drawer                               | 100 kg                |
| Material of worktop                                             | Solid beech           |
| Central locking                                                 | Yes                   |
| Gross Weight                                                    | 149.000 kg            |
| Product Group                                                   | 502                   |