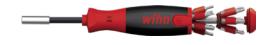

## LiftUp 26one magazine bit holder Equipped with 13 double bits - thus 26 different sizes

## Execution:

- magnetic bit holder
- equipped with 13 double bits i.e. 26 drive sizes
- bit magazine opens by pushing the button
- Iarge handle maximum power

## Advantage:

• no more searching, the most popular bits in a single tool

| Art. no.                 | 52855 250                                                           |
|--------------------------|---------------------------------------------------------------------|
| Brand                    | WIHA                                                                |
| Manufacturer Part Number | 43895                                                               |
| Width across flats       | 3 mm, 4 mm, 5 mm, 6 mm                                              |
| Tip size                 | PH0, PH1, PH2, PH3, PZ1, PZ2, TX10, TX15, TX20, TX25, TX27, TX30,   |
|                          | TX6, TX8, PZ0, PZ3, Slot 4 mm, Slot 5.5 mm, Slot 6 mm, Slot 6.5 mm, |
|                          | Square tip size 1, Square tip size 2                                |
| Gross Weight             | 0.360 kg                                                            |
| Product Group            | 571                                                                 |