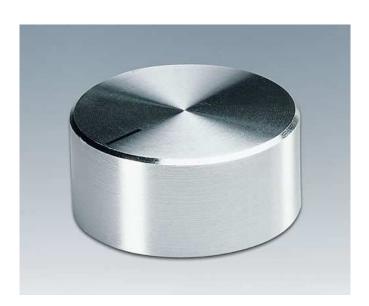

### TUNING KNOB, with lateral screw fixing

Suitable for rotary potentiometer with round shaft ends. With aluminium cap. Black marking.

#### **TECHNICAL DATA**

| Material  | ABS (UL 94 HB)                     | Diameter                                             | 22.5 mm |
|-----------|------------------------------------|------------------------------------------------------|---------|
| Colour    | brilliant                          | Height                                               | 13.3 mm |
| Standards | RoHS compliant,<br>REACH compliant | Bore hole                                            | 6 mm    |
|           |                                    | Please take the dimensions from current parts. These |         |