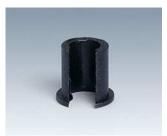

#### **ACCESSORY**

A1300040 Insert ABS (UL 94 HB) black RAL 9005 7.4x7mm 4mm

Subject to technical modification without notice. © by OKW Gehäusesysteme, Buchen/Germany.