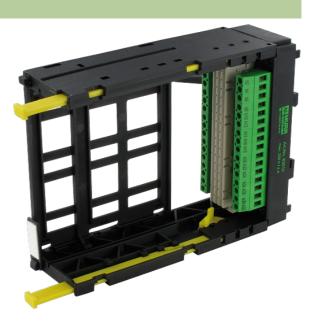

## **EUROCARD HOLDER**

**SKT 31** 

Screw terminals 31-pole (DIN 41617) all

The D2 size is for a card without a front plate.

## Illustration

stay connected

Product may differ from Image

| Technical Data         |                                                                                                                                                                                                                                       |
|------------------------|---------------------------------------------------------------------------------------------------------------------------------------------------------------------------------------------------------------------------------------|
| Operating voltage      | 250 V AC                                                                                                                                                                                                                              |
| Operating current      | max. 5 A                                                                                                                                                                                                                              |
| Configuration          | 31-pole (DIN 41617)                                                                                                                                                                                                                   |
| Material group         | (EN 60664-1) over voltage, category I                                                                                                                                                                                                 |
| Material               | Plastic, flame retardant                                                                                                                                                                                                              |
| General data           |                                                                                                                                                                                                                                       |
| Connection             | 4 mm² single core                                                                                                                                                                                                                     |
| Mounting method        | DIN-rail mountable (EN 60715) in vertical or horizontal position or screw fixing                                                                                                                                                      |
| Dimensions H × W × D   | 112×45×145 mm                                                                                                                                                                                                                         |
| Description            |                                                                                                                                                                                                                                       |
| Functional description | To insert the card first press down the 2 yellow buttons. Then slide the Eurocard into the guide slots pushing until fully engaged. The card is now locked into position. It can be removed by pressing down on the 2 yellow buttons. |
| Commercial data        |                                                                                                                                                                                                                                       |
| country of origin      | CZ                                                                                                                                                                                                                                    |
| customs tariff number  | 85369010                                                                                                                                                                                                                              |
| minimum order quantity | 1                                                                                                                                                                                                                                     |