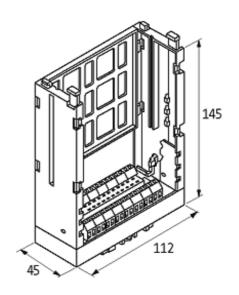

## Illustration

stay connected

Product may differ from Image

| Technical Data         |                                                                                                                                                                                                                                       |
|------------------------|---------------------------------------------------------------------------------------------------------------------------------------------------------------------------------------------------------------------------------------|
| Operating voltage      | 250 V AC                                                                                                                                                                                                                              |
| Operating current      | max. 5 A                                                                                                                                                                                                                              |
| Configuration          | 31-pole (DIN 41617)                                                                                                                                                                                                                   |
| Material group         | (EN 60664-1) over voltage, category I                                                                                                                                                                                                 |
| Material               | Plastic, flame retardant                                                                                                                                                                                                              |
| General data           |                                                                                                                                                                                                                                       |
| Connection             | 4 mm² single core                                                                                                                                                                                                                     |
| Mounting method        | DIN-rail mountable (EN 60715) in vertical or horizontal position or screw fixing                                                                                                                                                      |
| Dimensions H × W × D   | 112×45×145 mm                                                                                                                                                                                                                         |
| Description            |                                                                                                                                                                                                                                       |
| Functional description | To insert the card first press down the 2 yellow buttons. Then slide the Eurocard into the guide slots pushing until fully engaged. The card is now locked into position. It can be removed by pressing down on the 2 yellow buttons. |
| Commercial data        |                                                                                                                                                                                                                                       |
| country of origin      | CZ                                                                                                                                                                                                                                    |
| customs tariff number  | 85369010                                                                                                                                                                                                                              |
| minimum order quantity | 1                                                                                                                                                                                                                                     |