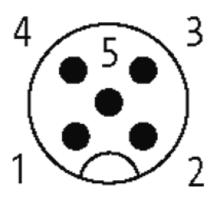

### M12 MALE 0° WIREABLE SCREW TERM.

5-pol. max.0,75mm<sup>2</sup> 6-8mm

Male straight 5-pole Clamping range cable entry: 6...8 mm

Plastic housings with good resistance against chemicals and oils. The resistance to aggressive media should be individually tested for your application. Further details on request.