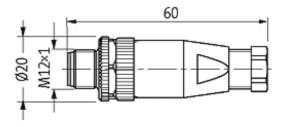

### Form

12761

| Technical Data                 |                                                                          |
|--------------------------------|--------------------------------------------------------------------------|
| Operating voltage              | max. 125 V AC/DC                                                         |
| Operating current per contact  | max. 4 A                                                                 |
| Connection cross section       | max. 0.75 mm <sup>2</sup>                                                |
| Sealing range (cable diameter) | 68 mm                                                                    |
| Locking of ports               | Screw thread M12 $\times$ 1 mm (recommended torque 0.6 Nm) self-securing |
| Protection                     | IP67 inserted and tightened (EN 60529)                                   |
| General data                   |                                                                          |
| Temperature range              | -25+85 °C                                                                |
| Dimensions H × W × D           | 60×20×20 mm                                                              |
| Commercial data                |                                                                          |
| country of origin              | DE                                                                       |
| customs tariff number          | 85369010                                                                 |