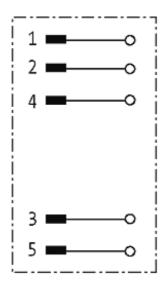

### M12 MALE 0° WIREABLE SCREW TERM.

5-pol. max.0,75mm<sup>2</sup> 6-8mm

Male straight 5-pole Clamping range cable entry: 6...8 mm

Plastic housings with good resistance against chemicals and oils. The resistance to aggressive media should be individually tested for your application. Further details on request.