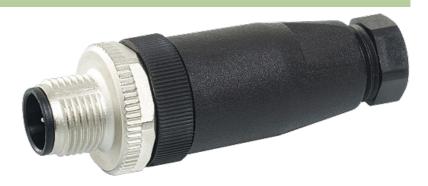

### M12 MALE 0° WIREABLE SCREW TERM.

5-pol. max.0,75mm<sup>2</sup> 6-8mm

Male straight 5-pole Clamping range cable entry: 6...8 mm

Plastic housings with good resistance against chemicals and oils. The resistance to aggressive media should be individually tested for your application. Further details on request.

# Male

Product may differ from Image