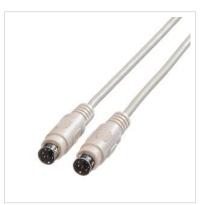

## ROLINE PS/2 Cable, M - M, 1.8 m

Product No. 11.01.5818 **Polin** Designed for Profession

Manufacturer ROLINE

**EAN (single piece)** 7611990110216

Manufacturer No.

11.01.5818

- Extends the keyboard or mouse cable of a PC, e.g. for location of the computer under a table or for connection to a switchbox
- Cable with 6-pole Mini DIN plug-plug, 1:1

| Technical specifications   |                                        |
|----------------------------|----------------------------------------|
| Manufacturer               | ROLINE                                 |
| Product group              | Cable                                  |
| Product type               | Keyboard cable for PS/2-compatible PCs |
| Colour                     | grey                                   |
| Length                     | 1.8 m                                  |
| Connection ports           | Male / Male                            |
| side 1 connector           | PS/2 Male                              |
| side 2 connector           | PS/2 Male                              |
| Side 1 Connector Type      | PS/2                                   |
| Side 1 Connector<br>Gender | Male                                   |
| Side 2 Connector Type      | PS/2                                   |
| Side 2 Connector<br>Gender | Male                                   |