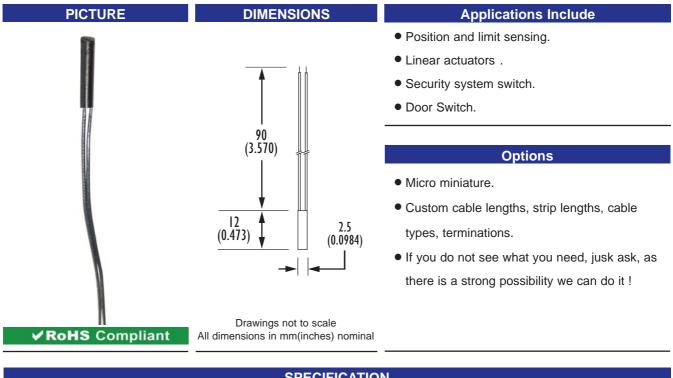

## Part Number : PRA 30/10 Proximity Switch - Reed Switch based Cylindrical - Normally Open Contacts - Suggested Magnet: PRLM Product Data Sheet

| SPECIFICATION                  |                                              |  |  |
|--------------------------------|----------------------------------------------|--|--|
| Contact Form / Style           | Normally Open                                |  |  |
| Switching Capacity (Resistive) | 0.25 W/VA Max.                               |  |  |
| Switching Voltage              | 30 VAC Max.                                  |  |  |
| Switching Current              | 0.01 A. Max.                                 |  |  |
| Carry Current                  | 0.02 A. Max.                                 |  |  |
| Breakdown Voltage              | 150 VDC Min.                                 |  |  |
| Contact Resitance              | 500 mOhms Max.                               |  |  |
| Switching Distance             | 5 mm Min.                                    |  |  |
| Operating Temperature Range    | -20°C +70°C                                  |  |  |
| Storage temperature            | -25°C +90°C                                  |  |  |
| Case Material                  | Black Polypropylene                          |  |  |
| Cable                          | 2 x 0.12mm <sup>2</sup> PTFE Insulated Black |  |  |