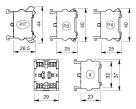

# EAO – Your Expert Partner for **Human Machine Interfaces**

# 704.905.1 - Switching element

## 704.905.1 - Switching element



Attention: The preview is based on a sample product. This can differ from your current configuration.

#### **Other Attributes**

Weight 0,021 kg

## **Connection Method**

Terminal Plug 6.3 x 0.8 mm

## Switching element

Switching voltage 500 V AC Switching current 6 A

Switching system Snap-action switching element

Contact material Silver Contacts 1 NO

eao 🔳

# EAO – Your Expert Partner for **Human Machine Interfaces**

# 704.905.1 - Switching element

## **Dimensions**



P3 = Plug-in terminal 6.3 x 0.8 mm

# Wiring diagram



#### **Additional information**

For the third switching element the terminal marking insert is to be ordered separately