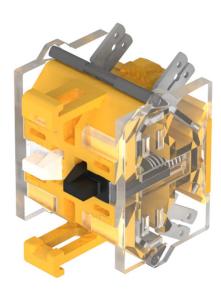

# 704.905.1 - Switching element

## 704.905.1 - Switching element

Attention: The preview is based on a sample product. This can differ from your current configuration.

## Switching element

Switching voltage 500 V AC Switching current 6 A

Switching system Snap-action switching element

Contact material Silver Contacts 1 NO

eao 🔳