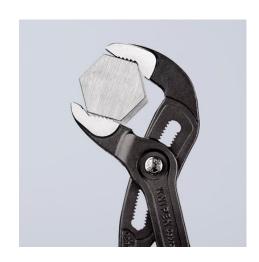

## **KNIPEX Cobra®**

High-Tech Water Pump Pliers

**DIN ISO 8976** 

You You Tube Tube

- Push the button for adjustment on the workpiece
- Fine adjustment for optimum adaptation to different sizes of workpieces and a comfortable handle width
- Self-locking on pipes and nuts: no slipping on the workpiece and low handforce required
- Gripping surfaces with special hardened teeth, teeth hardness approx.
  61 HRC: high wear resistance and stable gripping
- Box-joint design for high stability due to double guide
- Reliable catching of the hinge bolt: no unintentional shifting
- Pinch guard prevents operators' fingers being pinched
- Chrome vanadium electric steel, forged, multi stage oil-hardened

| Technical details               |              |
|---------------------------------|--------------|
| Adjustment positions            | 30           |
| Kapazität für Rohre (Zoll)      | Ø 2 3/4 Inch |
| Capacities for nuts             | 60 mm        |
| Capacities for pipes (diameter) | Ø 70 mm      |