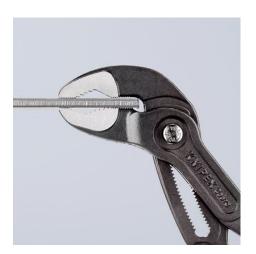

## **KNIPEX Cobra®**

High-Tech Water Pump Pliers

**DIN ISO 8976** 

You You Tube Tube

- Push the button for adjustment on the workpiece
- Fine adjustment for optimum adaptation to different sizes of workpieces and a comfortable handle width
- Self-locking on pipes and nuts: no slipping on the workpiece and low handforce required
- Gripping surfaces with special hardened teeth, teeth hardness approx.
  61 HRC: high wear resistance and stable gripping
- Box-joint design for high stability due to double guide
- Reliable catching of the hinge bolt: no unintentional shifting
- Pinch guard prevents operators' fingers being pinched
- Chrome vanadium electric steel, forged, multi stage oil-hardened

| Technical details               |              |
|---------------------------------|--------------|
| Adjustment positions            | 30           |
| Kapazität für Rohre (Zoll)      | Ø 2 3/4 Inch |
| Capacities for nuts             | 60 mm        |
| Capacities for pipes (diameter) | Ø 70 mm      |