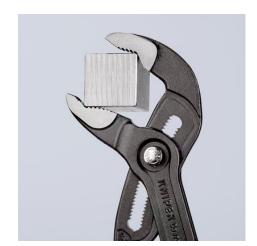

## **KNIPEX Cobra®**

High-Tech Water Pump Pliers

**DIN ISO 8976** 

You You Tube Tube

- Push the button for adjustment on the workpiece
- Fine adjustment for optimum adaptation to different sizes of workpieces and a comfortable handle width
- Self-locking on pipes and nuts: no slipping on the workpiece and low handforce required
- Gripping surfaces with special hardened teeth, teeth hardness approx.
  61 HRC: high wear resistance and stable gripping
- Box-joint design for high stability due to double guide
- Reliable catching of the hinge bolt: no unintentional shifting
- Pinch guard prevents operators' fingers being pinched
- Chrome vanadium electric steel, forged, multi stage oil-hardened

| Technical details               |              |
|---------------------------------|--------------|
| Adjustment positions            | 30           |
| Kapazität für Rohre (Zoll)      | Ø 2 3/4 Inch |
| Capacities for nuts             | 60 mm        |
| Capacities for pipes (diameter) | Ø 70 mm      |