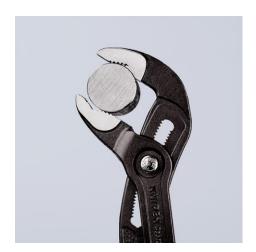

## **KNIPEX Cobra®**

High-Tech Water Pump Pliers

**DIN ISO 8976** 

You You Tube Tube

- Push the button for adjustment on the workpiece
- Fine adjustment for optimum adaptation to different sizes of workpieces and a comfortable handle width
- Self-locking on pipes and nuts: no slipping on the workpiece and low handforce required
- Gripping surfaces with special hardened teeth, teeth hardness approx.
  61 HRC: high wear resistance and stable gripping
- Box-joint design for high stability due to double guide
- Reliable catching of the hinge bolt: no unintentional shifting
- Pinch guard prevents operators' fingers being pinched
- Chrome vanadium electric steel, forged, multi stage oil-hardened