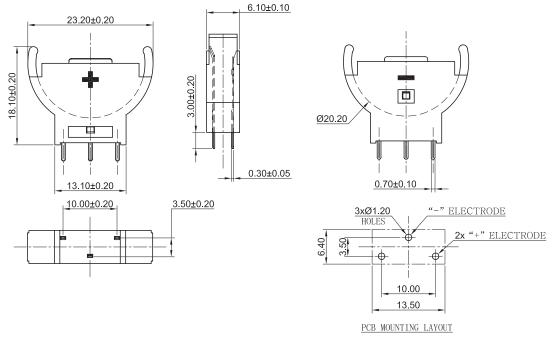

## Coin Cell Holder







## **Specifications**

Housing Material : Nylon 66+30%GF UL94V0 black colour
Contact Material : Phosphor Bronze 0.25mm Thick Nickel Plated

Current Rating : 1A DCVoltage Rating : 12V DC Max.
Contact Resistance :  $30m\Omega Max$ .
Insulation Resistance :  $1000M\Omega Min$ .
Operating Temperature Range :  $-25^{\circ}C$  to  $+85^{\circ}C$ 

Humidity : 40°C and 90 ~ 95% RH For 96 Hours

## Diagram



Dimensions: Millimetres

## **Part Number Table**

| Description                                      | Part Number |
|--------------------------------------------------|-------------|
| Coin Cell Holder, Vertical, DIP,<br>Through Hole | CH74-2032LF |

Important Notice: This data sheet and its contents (the "Information") belong to the members of the AVNET group of companies (the "Group") or are licensed to it. No licence is granted for the use of it other than for information purposes in connection with the products to which it relates. No licence of any intellectual property rights is granted. The Information is subject to change without notice and replaces all data sheets previously supplied. The Information supplied is believed to be accurate but the Group assumes no responsibility f