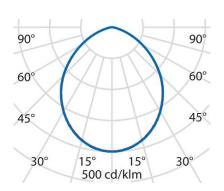

Connected load Luminous flux Efficiency Colour temperature Colour rendering (CRI) IP class Nominal voltage Colour UGR 12 W 1240 lm 104 lm/W 3000K 80 20 220 – 240 V WH-RAL9016 22,6