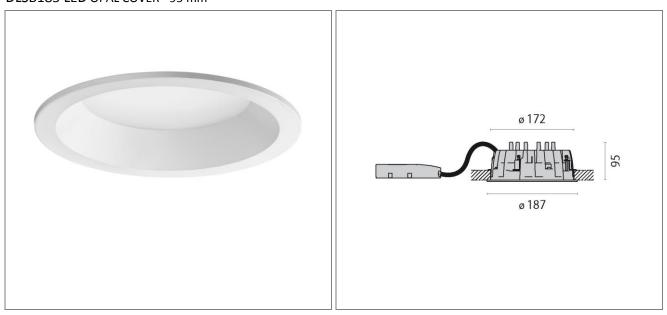

## ART.: 818711263001

DLSB185 LED OPAL COVER - 95 mm

Art.: 818711263001, DLSB185 LED, Opal-white pmma diffuser, 12W, 3000K, Driver dali, Symmetrical - direct, White, Recessed round LED downlight for indoors, consisting of: / Multi-purpose die-cast aluminium housing combines all functions: heat-sinking, ceiling trim, ceiling brackets and gear tray connection / Light-tight housing / Suitable for ceiling tile thickness from 1-25 mm / Recessed frosted diffuser for optimal light distribution and high homogeneity / White modular reflector, ABS injection-molded with light-tight connection of LED board / Excellent heat dissipation through diecast aluminium heat sink with FAST (Flexible Air Stream) Technology / Colour rendering index Ra > 80 / Colour tolerance according to MacAdam = 3 SDCM / Dimmable via TouchDIM<sup>®</sup> / Complete with electric converter / DALI dimmable / Protection class IP54 (for light emission surface for installation in closed ceilings)