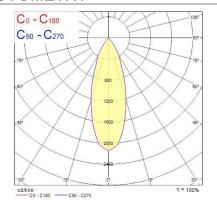

## **PHOTOMETRY**

### **Product features**

 The Myriad Housing 4000K Flood accent downlight is a high efficient 10W recessed spotlight, luminous flux: 1023lm, luminaire efficacy 102lm/W. Colour rendering index Ra>80, Colour temperature 4000K, Beam angle 46ø, Protection rating IP20, Cut out dimensions: 76mm.