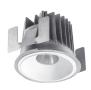

### **Product features**

 The Myriad Housing 4000K Flood accent downlight is a high efficient 10W recessed spotlight, luminous flux: 1023lm, luminaire efficacy 102lm/W. Colour rendering index Ra>80, Colour temperature 4000K, Beam angle 46ø, Protection rating IP20, Cut out dimensions: 76mm.

## **PRODUCT OVERVIEW**

| Product name                    | MYRIAD DECO HOUSING FLOOD 4000K DALI WHITE REF      |
|---------------------------------|-----------------------------------------------------|
| Technology                      | LED                                                 |
| Housing                         | Aluminium                                           |
| Mount                           | Ceiling recessed mounting                           |
| Environment                     | Interior                                            |
| General application             | Hospitality, Office, Retail, Residential & Consumer |
| ETIM Class                      | EC001744                                            |
| Warranty                        | 5 years                                             |
| Fixture luminous flux (Im)      | 1023                                                |
| Luminaire efficacy (lm/W)       | 102                                                 |
| LOR (%)                         | 100                                                 |
| Colour temperature (K)          | 4000                                                |
| Light colour                    | Neutral White                                       |
| CRI (Ra)                        | 90                                                  |
| Colour Variation Initial (SDCM) | SDCM3                                               |
| Beam Angle (°)                  | 46                                                  |
| Photobiological Risk Group      | RG1                                                 |
| Total power consumption (W)     | 10                                                  |
| Electrical protection           | Class II                                            |
| Control gear type               | Electronic ballast                                  |
| Dimming method                  | DALI                                                |
| Minimum dimming level (%)       | 1                                                   |
| Housing colour                  | White                                               |
| IP rating                       | IP20                                                |
| IK rating                       | IK02                                                |
| Product EAN number              | 5025768580026                                       |