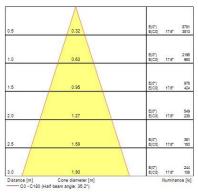

## **PHOTOMETRY**

### **Product features**

 The Myriad Housing 4000K Flood accent downlight is a high efficient 10W recessed spotlight, luminous flux: 1023lm, luminaire efficacy 102lm/W. Colour rendering index Ra>80, Colour temperature 4000K, Beam angle 46ø, Protection rating IP20, Cut out dimensions: 76mm.