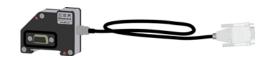

## IMBus PC connection module IMB-232 With RS232 connection cable

## Execution:

- Robust aluminium module housing
- Connection module with 2 m RS232 connection cable

## Delivery:

Includes: Bus connection plug, CD with initialization software (programs IMB\_Test, IBR\_DKK. DLL and IBR-Simkey)

| Art. no.                                   | 39956 155 |
|--------------------------------------------|-----------|
| Brand                                      | IBR       |
| Manufacturer Part Number                   | F120 020  |
| Model                                      | IMB-232   |
| Number of rechargeable batteries/batteries | 0         |
| Gross Weight                               | 0.244 kg  |
| Product Group                              | 370       |