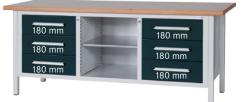

Cabinet workbench, series L 2000 Multiplex beechwood 2000 mm, 6 drawers with partial extension, 1 shelf

## Advantage:

- When you buy this product, you plant a tree and also receive a tree certificate!
- When you buy this product, you plant a tree and also receive a tree certificate!

| Art. no.                                                        | 50199 036                |
|-----------------------------------------------------------------|--------------------------|
| Number of drawers                                               | 6 PCS                    |
| Working height                                                  | 840 mm                   |
| Worktop width                                                   | 2000 mm                  |
| Pullout type                                                    | Partial extension        |
| Worktop height                                                  | 40 mm                    |
| Colour of front                                                 | Anthracite grey RAL 7016 |
| Worktop depth                                                   | 750 mm                   |
| Cabinet colour                                                  | Light grey RAL 7035      |
| Drawer surface                                                  | 0.29 m <sup>2</sup>      |
| With single pull-out safety brake                               | No                       |
| Levelling                                                       | Yes                      |
| Lock type                                                       | Cylinder lock            |
| Drawer front height                                             | 6 x 180 mm               |
| Drawer width (inner dimension)                                  | 490 mm                   |
| Surface                                                         | Powder-coated            |
| Drawer width (inner dimension) x drawer depth (inner dimension) | 490 x 598 mm             |
| Load-carrying capacity                                          | 800 kg                   |
| Drawer depth (inner dimension)                                  | 598 mm                   |
| Load-carrying capacity per drawer                               | 70 kg                    |
| Material of worktop                                             | Multiplex beech          |
| Central locking                                                 | Yes                      |
| Product Group                                                   | Prod. Gr. 586            |