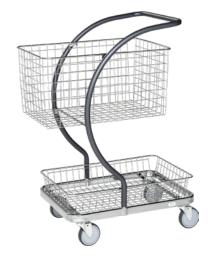

## Design serving trolley with two baskets, C-line

## Execution:

- Two chrome-plated wire grid baskets as load areas
- High-quality grey powder-coated frame

| Art. no.                   | 50200 023           |
|----------------------------|---------------------|
| Brand                      | KONGAMEK            |
| Manufacturer Part Number   | KM96101             |
| Load-carrying capacity     | 120 kg              |
| Height                     | 1000 mm             |
| Length                     | 685 mm              |
| Length x width x height    | 685 x 450 x 1000 mm |
| Width                      | 450 mm              |
| Loading surface length     | 595 mm              |
| Loading-surface width      | 360 mm              |
| Loading surface size       | 595 x 360 mm        |
| Wheel diameter             | 100 mm              |
| Material of wheel          | TPE                 |
| Number of steering rollers | 4                   |
| With wheel lock            | No                  |
| Gross Weight               | 14.500 kg           |
| Product Group              | 5AT                 |