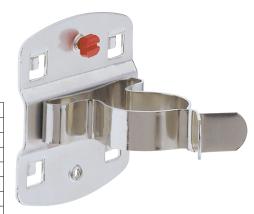

**Tool clamp** Large base plate, for walls with 10 x 10 mm square holes

## Application:

Individual holder for tools and parts in perforated metal plate walls with 10 x 10 mm square holes, axis distance 38 mm.

## Delivery:

Screw included in scope of delivery

| Art. no.                       | 50638 608          |
|--------------------------------|--------------------|
| Brand                          | RASTERPLAN         |
| Manufacturer Part Number       | 4043.00.1201       |
| Suitable for perforated plates | Yes                |
| Suitable for slotted plates    | No                 |
| Diameter of retaining ring     | 28 mm              |
| Number of carriers             | 1 PCS              |
| Material                       | Sheet steel        |
| Colour                         | Aluminium coloured |
| Gross Weight                   | 0.092 kg           |
| Product Group                  | 5AC                |