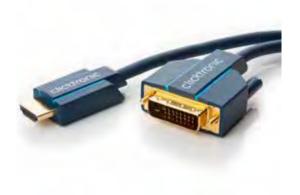

### Clicktronic Casual

# HDMI™ / DVI adapter cable

video adapter between HDMI™ and DVI-D

- transmits digital video signals in both directions
- pure copper conductor and 2-way shielding for clear signal quality
- High-speed HDMI<sup>™</sup> for 3D and Ultra HD up to 4K @ 50/60 Hz (2160 p)
- 24 carat gold-plated contacts for minimum transmission resistance

| 1.00 m | 70340 | Retail Box | 7  |
|--------|-------|------------|----|
| 2.00 m | 70341 | Retail Box | 10 |
| 3.00 m | 70342 | Retail Box | 15 |
| 5.00 m | 70343 | Retail Box | 20 |

| 7.50 m   | 70344 | Retail Box |
|----------|-------|------------|
| 10.00 m* | 70345 | Retail Box |
| 15.00 m* | 70347 | Retail Box |
| 20.00 m* | 70348 | Retail Box |
|          |       |            |