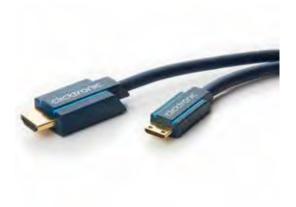

#### Clicktronic Casual

## Mini-HDMI™ adapter cable with Ethernet

high speed adapter from HDMI™ to Mini-HDMI™

- suitable for digital connection of mobile devices
- pure copper conductor and 2-way shielding for clear signal quality
- High-speed HDMI<sup>™</sup> for 3D and Ultra HD up to 4K @ 50/60 Hz (2160 p)
- integrated Ethernet channel saves additional network or audio cables
- 24 carat gold-plated contacts for minimum transmission resistance

| 1.00 m | 70320 | Retail Box |
|--------|-------|------------|
| 2.00 m | 70322 | Retail Box |
| 3.00 m | 70323 | Retail Box |
| 5.00 m | 70324 | Retail Box |