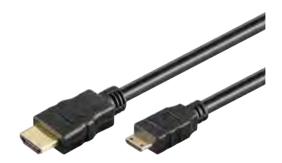

## Goobay

# High Speed HDMI™ cable with Ethernet, gold-plated

HDMI<sup>™</sup> male (type A) > HDMI<sup>™</sup> mini male (type C)

- 3D support with a resolution up to 1080p
- HDCP conform
- supports more color spaces as DSC and sYCC601
- 4 times higher resolutions as 1080p (max. 4096x2160 at 60Hz)

| 1.00 m | 31930 | Bulk |
|--------|-------|------|
| 1.50 m | 31931 | Bulk |
| 2.00 m | 31932 | Bulk |
| 3.00 m | 31933 | Bulk |
| 5.00 m | 31934 | Bulk |