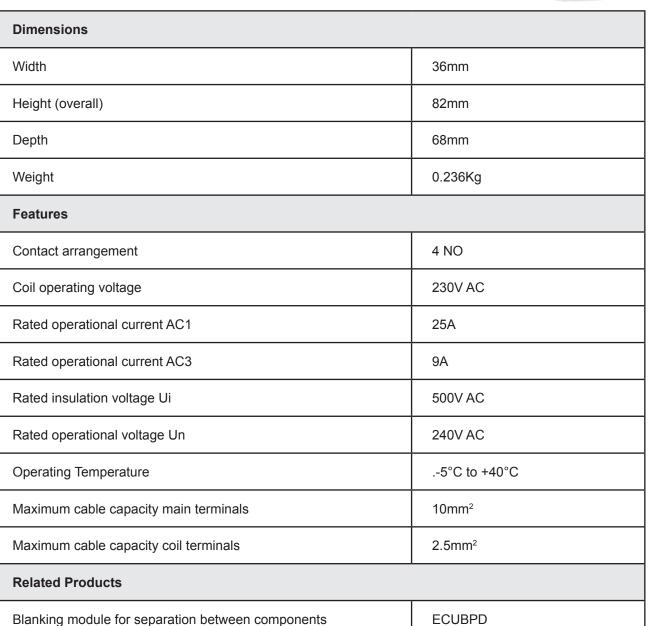

## Rapid Part Number: **28-4420** Europa Part Number: **EUC2-25-4P** Specifications and dimensions

- Modular Contactor
- Two module width
- Din rail mountable

ompliant