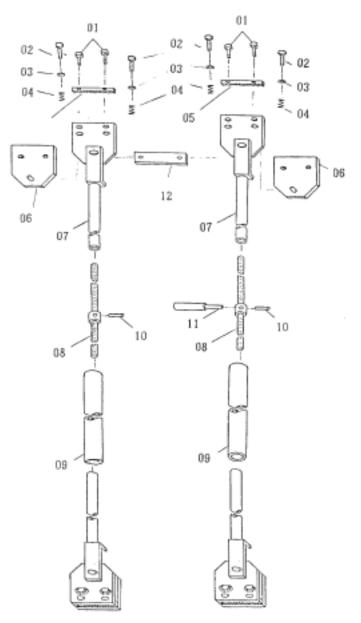

## Parts Information: Door Restraining Bars Pack of 2 Model No: DR66.V3

| Item | Part No.   | Description    |
|------|------------|----------------|
| 1    | DR66.V3-01 | SCREW M6x10    |
| 2    | DR66.V3-02 | BOLT M12x35    |
| 3    | DR66.V3-03 | WASHER         |
| 4    | DR66.V3-04 | SPRING         |
| 5    | DR66.V3-05 | DEPRESSION BAR |
| 6    | DR66.V3-06 | SADDLE PLATE   |

| Item | Part No.   | Description            |
|------|------------|------------------------|
| 7    | DR66.V3-07 | SADDLE ASSEMBLY (DOWN) |
| 8    | DR66.V3-08 | ADJUSTABLE ROD         |
| 9    | DR66.V3-09 | MAIN TUBE              |
| 10   | DR66.V3-10 | SPRING PIN             |
| 11   | DR66.V3-11 | HANDLE                 |
| 12   | DR66.V3-12 | CONNECTION PLATE       |