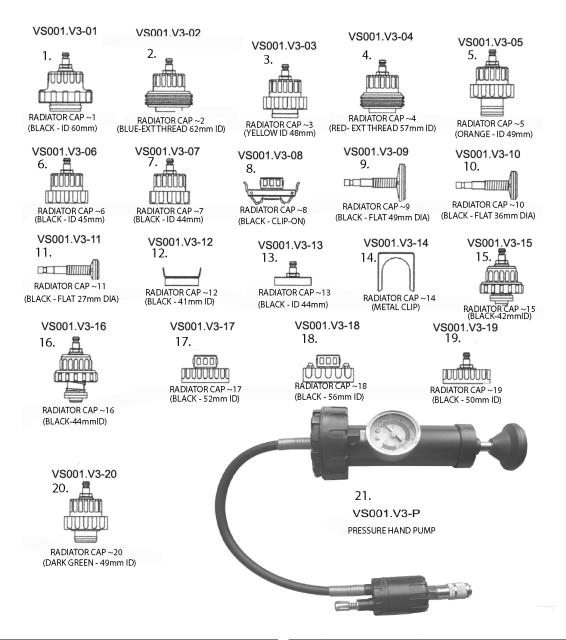

## **Cooling System Tester Cap System** Model No: VS001.V3

| Item | Part No.    | Description                              |
|------|-------------|------------------------------------------|
| 1    | VS001.V3-01 | RADIATOR CAP ~1 (BLACK - ID 60mm)        |
| 2    | VS001.V3-02 | RADIATOR CAP ~2 (BLUE-EXT THREAD 62mm ID |
| 3    | VS001.V3-03 | RADIATOR CAP ~3 (YELLOW ID 48mm)         |
| 4    | VS001.V3-04 | RADIATOR CAP ~4 (RED- EXT THREAD 57mm ID |
| 5    | VS001.V3-05 | RADIATOR CAP ~5 (ORANGE - ID 49mm)       |
| 6    | VS001.V3-06 | RADIATOR CAP ~6 (BLACK - ID 45mm)        |
| 7    | VS001.V3-07 | RADIATOR CAP ~7 (BLACK - ID 44mm)        |
| 8    | VS001.V3-08 | RADIATOR CAP ~8 (BLACK - CLIP-ON)        |
| 9    | VS001.V3-09 | RADIATOR CAP ~9 (BLACK - FLAT 49mm DIA)  |
| 10   | VS001.V3-10 | RADIATOR CAP ~10 (BLACK - FLAT 36mm DIA) |

| Item | Part No.    | Description                              |
|------|-------------|------------------------------------------|
| 11   | VS001.V3-11 | RADIATOR CAP ~11 (BLACK - FLAT 27mm DIA) |
| 12   | VS001.V3-12 | RADIATOR CAP ~12 (BLACK - 41mm ID)       |
| 13   | VS001.V3-13 | RADIATOR CAP ~13 (BLACK - ID 44mm        |
| 14   | VS001.V3-14 | RADIATOR CAP ~14 (METAL CLIP)            |
| 15   | VS001.V3-15 | RADIATOR CAP ~15 (BLACK-42mmID           |
| 16   | VS001.V3-16 | RADIATOR CAP ~16 (BLACK-44mmID           |
| 17   | VS001.V3-17 | RADIATOR CAP ~17 (BLACK - 52mm ID)       |
| 18   | VS001.V3-18 | RADIATOR CAP ~18 (BLACK - 56mm ID        |
| 19   | VS001.V3-19 | RADIATOR CAP ~19 (BLACK - 50mm ID)       |
| 20   | VS001.V3-20 | RADIATOR CAP ~20 (DARK GREEN - 49mm ID)  |
| 21   | VS001.V3-P  | PRESSURE HAND PUMP                       |